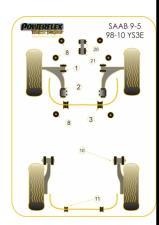

| 112  | Front Wishbone Front Bush                                    | 2 | 1  | PFF66-202BLK    |  |
|------|--------------------------------------------------------------|---|----|-----------------|--|
| 90   | Front Wishbone Rear Bush                                     | 2 | 2  | PFF66-201BLK    |  |
| 1188 | Front Wishbone Rear Bush                                     | 2 | 2  | PFF66-205BLK    |  |
| 2    | Front Anti Roll Bar Mounting Bush<br>18mm                    | 2 | 3  | PFF66-206-18BLK |  |
|      | Front Anti Roll Bar Mounting Bush<br>20mm                    | 2 | 3  | PFF66-206-20BLK |  |
|      | Front Anti Roll Bar Mounting Bush<br>21mm                    | 2 | 3  | PFF66-206-21BLK |  |
|      | Front Subframe Mounting Bush  Click for fitting instructions | 6 | 8  | PFF66-208BLK    |  |
| 350  | Rear Trailing Arm Bush                                       | 2 | 10 | PFR66-110BLK    |  |
|      | Rear Anti Roll Bar Bush 16mm                                 | 2 | 11 | PFR66-210-16BLK |  |
|      | Rear Anti Roll Bar Bush 17mm                                 | 2 | 11 | PFR66-210-17BLK |  |
| 1    | Rear Anti Roll Bar Bush 17mm                                 | 2 | 11 | PFR66-211-17BLK |  |
| 30   | Engine Torque Rod To Subframe Bush                           | 1 | 20 | PFF66-220BLK    |  |
| 6    | Engine Torque Rod To Engine Bush,<br>Manual Petrol           | 1 | 21 | PFF66-221BLK    |  |
|      |                                                              |   |    |                 |  |