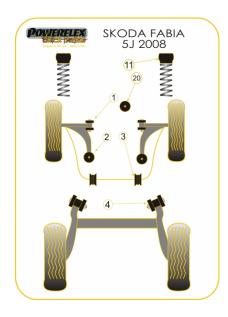

FRONT WISHBONE FRONT BUSH

In addition to the Black Series parts listed please check the Road Series website for other bushes suitable for this car such as engine or transmission mountings.

|                                                    | Qty Per Car <b>2</b>            | Diagram Ref. <b>1</b> | Part No. <b>PFF85-201BLK</b>    |  |  |
|----------------------------------------------------|---------------------------------|-----------------------|---------------------------------|--|--|
| POWERSLEX<br>Click Earlie<br>And the for the state | FRONT ARM REAR BUSH             |                       |                                 |  |  |
| 9                                                  | Qty Per Car <b>2</b>            | Diagram Ref. <b>2</b> | Part No. <b>PFF85-1202BLK</b>   |  |  |
| POWIERLEX<br>Ore Content<br>Particular State       | FRONT ANTI ROLL BAR BUSH 18MM   |                       |                                 |  |  |
|                                                    | Qty Per Car <b>2</b>            | Diagram Ref. <b>3</b> | Part No. <b>PFF85-603-18BLK</b> |  |  |
|                                                    | FRONT ANTI ROLL BAR BUSH 19MM   |                       |                                 |  |  |
|                                                    | Qty Per Car <b>2</b>            | Diagram Ref. 3        | Part No. <b>PFF85-603-19BLK</b> |  |  |
|                                                    | FRONT ANTI ROLL E               |                       |                                 |  |  |
|                                                    | Qty Per Car <b>2</b>            | Diagram Ref. <b>3</b> | Part No. <b>PFF85-603-20BLK</b> |  |  |
| POWERLEX                                           | REAR BEAM MOUNTING BUSH, 72.5MM |                       |                                 |  |  |
|                                                    | Qty Per Car <b>2</b>            | Diagram Ref. <b>4</b> | Part No. <b>PFR85-415BLK</b>    |  |  |

| POWERELEX                                                                                                                                                                                                                                                                                                                                                                                                                                                                                                                                                                                                                                                                                                                                                                                                                                                                                                                                                                                                                                                                                                                                                                                                                                                                                                                                                                                                                                                                                                                                                                                                                                                                                                                                                                                                                                                                                                                                                                                                                                                                                                                      | REAR BEAM MOUNTING BUSH, 69MM    |                        |                              |  |
|--------------------------------------------------------------------------------------------------------------------------------------------------------------------------------------------------------------------------------------------------------------------------------------------------------------------------------------------------------------------------------------------------------------------------------------------------------------------------------------------------------------------------------------------------------------------------------------------------------------------------------------------------------------------------------------------------------------------------------------------------------------------------------------------------------------------------------------------------------------------------------------------------------------------------------------------------------------------------------------------------------------------------------------------------------------------------------------------------------------------------------------------------------------------------------------------------------------------------------------------------------------------------------------------------------------------------------------------------------------------------------------------------------------------------------------------------------------------------------------------------------------------------------------------------------------------------------------------------------------------------------------------------------------------------------------------------------------------------------------------------------------------------------------------------------------------------------------------------------------------------------------------------------------------------------------------------------------------------------------------------------------------------------------------------------------------------------------------------------------------------------|----------------------------------|------------------------|------------------------------|--|
|                                                                                                                                                                                                                                                                                                                                                                                                                                                                                                                                                                                                                                                                                                                                                                                                                                                                                                                                                                                                                                                                                                                                                                                                                                                                                                                                                                                                                                                                                                                                                                                                                                                                                                                                                                                                                                                                                                                                                                                                                                                                                                                                | Qty Per Car <b>2</b>             | Diagram Ref. <b>4</b>  | Part No. <b>PFR85-610BLK</b> |  |
| POMERCE CONTROL OF THE | FRONT STRUT TOP MOUNT BUSH       |                        |                              |  |
| 30                                                                                                                                                                                                                                                                                                                                                                                                                                                                                                                                                                                                                                                                                                                                                                                                                                                                                                                                                                                                                                                                                                                                                                                                                                                                                                                                                                                                                                                                                                                                                                                                                                                                                                                                                                                                                                                                                                                                                                                                                                                                                                                             | Qty Per Car <b>2</b>             | Diagram Ref. <b>11</b> | Part No. <b>PFF85-430BLK</b> |  |
| POWERFLEX<br>Read & Service<br>Read for let . Let the                                                                                                                                                                                                                                                                                                                                                                                                                                                                                                                                                                                                                                                                                                                                                                                                                                                                                                                                                                                                                                                                                                                                                                                                                                                                                                                                                                                                                                                                                                                                                                                                                                                                                                                                                                                                                                                                                                                                                                                                                                                                          | FRONT STRUT TOP MOUNT BUSH -10MM |                        |                              |  |
| 36                                                                                                                                                                                                                                                                                                                                                                                                                                                                                                                                                                                                                                                                                                                                                                                                                                                                                                                                                                                                                                                                                                                                                                                                                                                                                                                                                                                                                                                                                                                                                                                                                                                                                                                                                                                                                                                                                                                                                                                                                                                                                                                             | Qty Per Car <b>2</b>             | Diagram Ref. <b>11</b> | Part No. <b>PFF85-431BLK</b> |  |
| Powerter                                                                                                                                                                                                                                                                                                                                                                                                                                                                                                                                                                                                                                                                                                                                                                                                                                                                                                                                                                                                                                                                                                                                                                                                                                                                                                                                                                                                                                                                                                                                                                                                                                                                                                                                                                                                                                                                                                                                                                                                                                                                                                                       | LOWER ENGINE MOUNT LARGE BUSH    |                        |                              |  |
|                                                                                                                                                                                                                                                                                                                                                                                                                                                                                                                                                                                                                                                                                                                                                                                                                                                                                                                                                                                                                                                                                                                                                                                                                                                                                                                                                                                                                                                                                                                                                                                                                                                                                                                                                                                                                                                                                                                                                                                                                                                                                                                                | Qty Per Car <b>1</b>             | Diagram Ref. <b>20</b> | Part No. PFF85-620BLK        |  |