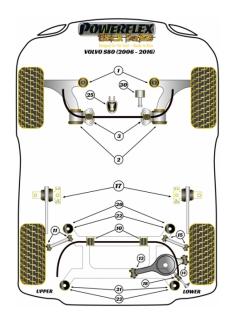

## FRONT ARM FRONT BUSH

Qty Per Car **2** 

Diagram Ref. 01

Part No. PFF19-1901BLK

## FRONT ARM REAR BUSH

Qty Per Car 2

Diagram Ref. 2

Part No. PFF19-1902BLK

## FRONT ANTI ROLL BAR TO CHASSIS BUSH 22MM

Qty Per Car 2

Diagram Ref. 3

Part No. **PFF19-1603-22BLK** 

#### **REAR ANTI-ROLL BAR BUSH**

Qty Per Car 2

Diagram Ref. 10

Part No. **PFR19-1910-20.3BLK** 

#### **REAR UPPER ARM BUSH**

Qty Per Car 4 Diagram Ref. 11

Part No. PFR19-1911BLK

## **REAR LOWER ARM INNER BUSH**

Qty Per Car 2 Di

Diagram Ref. 13 Part No. PFR19-1913BLK

#### **REAR LOWER ARM OUTER BUSH**

Qty Per Car 2

Diagram Ref. 14

Part No. PFR19-1914BLK

#### **REAR TOE LINK ARM BUSH**

Qty Per Car 4

Diagram Ref. 15

Part No. PFR19-1915BLK

#### **REAR TRAILING ARM BUSH**

Qty Per Car 2

Diagram Ref. 17

Part No. PFR19-1917BLK

## **REAR ANTI ROLL BAR TO LINK ROD BUSH**

Qty Per Car 2

Diagram Ref. 18

Part No. PFR19-1918BLK

#### **REAR SUBFRAME FRONT BUSH INSERTS**

Qty Per Car 2

Diagram Ref. 20

Part No. PFR19-1920BLK

## **REAR SUBFRAME REAR BUSH INSERTS**

Qty Per Car 2

Diagram Ref. 21

Part No. PFR19-1921BLK

## **REAR SUBFRAME BUSH**

Qty Per Car 4

Diagram Ref. 22

Part No. PFR19-1922BLK

## **LOWER ENGINE MOUNT INSERT**

Qty Per Car 1

Diagram Ref. 25

Part No. PFF19-1925BLK

## **TORQUE ROD INSERT**

Qty Per Car 1

Diagram Ref. 30

Part No. PFF88-1030BLK