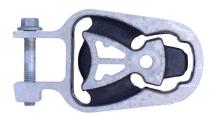

# PFF19-1925 FITS LOWER ENGINE MOUNT WITH THIS PROFILE ONLY

In addition to the Black Series parts listed please check the Road Series website for other bushes suitable for this car such as engine or transmission mountings.

## **LOWER ENGINE MOUNT INSERT**

Qty Per Car 1

Diagram Ref. 25

Part No. PFF19-1925BLK