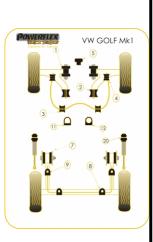

|    | Bush description                                                     | Quantity<br>Per Car | Diagram<br>Reference | Part<br>Number |  |
|----|----------------------------------------------------------------------|---------------------|----------------------|----------------|--|
|    | PowerAlign Camber Bolt Kit (12mm)<br>Sclick for fitting instructions | 1                   |                      | PFA100-12      |  |
| He | Front Wishbone Inner Bush                                            | 2                   | 1                    | PFF85-211BLK   |  |

| Ta  | Front Wishbone Rear Bush                          | 2 | 2  | PFF85-213BLK      |  |
|-----|---------------------------------------------------|---|----|-------------------|--|
| 55  | Front Anti Roll Bar Inner Mount                   | 2 | 3  | PFF85-216BLK      |  |
| 20  | Front Anti Roll Bar Outer Mount<br>22mm           | 2 | 4  | PFF85-215-22BLK   |  |
| 20  | Front Anti Roll Bar Outer Mount<br>16mm           | 2 | 4  | PFF85-215BLK      |  |
| 0   | Engine Mount Stopper Bush                         | 1 | 5  | PFF85-235BLK      |  |
| E.  | Rear Beam Mounting Bush                           | 2 | 7  | PFR85-220BLK      |  |
|     | Rear Anti Roll Bar Mount (Inner)                  | 2 | 8  | PFR85-225BLK      |  |
|     | Rear Anti Roll Bar Mount (Outer)<br>20.5mm        | 2 | 9  | PFR85-226-20.5BLK |  |
| 6   | Steering Rack Mount                               | 1 | 11 | PFF85-229BLK      |  |
| 6   | Steering Rack Mount                               | 1 | 12 | PFF85-230BLK      |  |
| 100 | Rear Shock Top Mounting Bush                      | 2 | 20 | PFR85-241BLK      |  |
|     | Bump Stop Kit<br>S Click for fitting instructions | 1 |    | BS2001K           |  |
| į   | Bump Stop Kit<br>S Click for fitting instructions | 1 |    | BS2004K           |  |
|     |                                                   |   |    |                   |  |