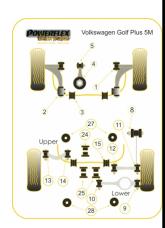

|                                                                                                                                                                                                                                                                                                                                                                                                                                                                                                                                                                                                                                                                                                                                                                                                                                                                                                                                                                                                                                                                                                                                                                                                                                                                                                                                                                                                                                                                                                                                                                                                                                                                                                                                                                                                                                                                                                                                                                                                                                                                                                                                | Bush description                                                                                  | Quantity<br>Per Car | Diagram<br>Reference | Part<br>Number    |
|--------------------------------------------------------------------------------------------------------------------------------------------------------------------------------------------------------------------------------------------------------------------------------------------------------------------------------------------------------------------------------------------------------------------------------------------------------------------------------------------------------------------------------------------------------------------------------------------------------------------------------------------------------------------------------------------------------------------------------------------------------------------------------------------------------------------------------------------------------------------------------------------------------------------------------------------------------------------------------------------------------------------------------------------------------------------------------------------------------------------------------------------------------------------------------------------------------------------------------------------------------------------------------------------------------------------------------------------------------------------------------------------------------------------------------------------------------------------------------------------------------------------------------------------------------------------------------------------------------------------------------------------------------------------------------------------------------------------------------------------------------------------------------------------------------------------------------------------------------------------------------------------------------------------------------------------------------------------------------------------------------------------------------------------------------------------------------------------------------------------------------|---------------------------------------------------------------------------------------------------|---------------------|----------------------|-------------------|
| 300                                                                                                                                                                                                                                                                                                                                                                                                                                                                                                                                                                                                                                                                                                                                                                                                                                                                                                                                                                                                                                                                                                                                                                                                                                                                                                                                                                                                                                                                                                                                                                                                                                                                                                                                                                                                                                                                                                                                                                                                                                                                                                                            | Front Wishbone Front Bush                                                                         | 2                   | 1                    | PFF85-501BLK      |
| 3.7                                                                                                                                                                                                                                                                                                                                                                                                                                                                                                                                                                                                                                                                                                                                                                                                                                                                                                                                                                                                                                                                                                                                                                                                                                                                                                                                                                                                                                                                                                                                                                                                                                                                                                                                                                                                                                                                                                                                                                                                                                                                                                                            | Front Wishbone Front Bush Camber Adjustable Sclick for fitting instructions                       | 2                   | 1                    | PFF85-501GBLK     |
| SAES                                                                                                                                                                                                                                                                                                                                                                                                                                                                                                                                                                                                                                                                                                                                                                                                                                                                                                                                                                                                                                                                                                                                                                                                                                                                                                                                                                                                                                                                                                                                                                                                                                                                                                                                                                                                                                                                                                                                                                                                                                                                                                                           | Front Wishbone Rear Bush                                                                          | 2                   | 2                    | PFF85-502BLK      |
| 4-                                                                                                                                                                                                                                                                                                                                                                                                                                                                                                                                                                                                                                                                                                                                                                                                                                                                                                                                                                                                                                                                                                                                                                                                                                                                                                                                                                                                                                                                                                                                                                                                                                                                                                                                                                                                                                                                                                                                                                                                                                                                                                                             | Front Wishbone Rear Bush Anti-Lift & Caster Offset \$\frac{1}{2}\$ Click for fitting instructions | 2                   | 2                    | PFF85-502GBLK     |
|                                                                                                                                                                                                                                                                                                                                                                                                                                                                                                                                                                                                                                                                                                                                                                                                                                                                                                                                                                                                                                                                                                                                                                                                                                                                                                                                                                                                                                                                                                                                                                                                                                                                                                                                                                                                                                                                                                                                                                                                                                                                                                                                | Front Anti Roll Bar Bush 23.6mm                                                                   | 2                   | 3                    | PFF85-503-23.6BLK |
|                                                                                                                                                                                                                                                                                                                                                                                                                                                                                                                                                                                                                                                                                                                                                                                                                                                                                                                                                                                                                                                                                                                                                                                                                                                                                                                                                                                                                                                                                                                                                                                                                                                                                                                                                                                                                                                                                                                                                                                                                                                                                                                                | Front Anti Roll Bar Bush 23mm                                                                     | 2                   | 3                    | PFF85-503-23BLK   |
|                                                                                                                                                                                                                                                                                                                                                                                                                                                                                                                                                                                                                                                                                                                                                                                                                                                                                                                                                                                                                                                                                                                                                                                                                                                                                                                                                                                                                                                                                                                                                                                                                                                                                                                                                                                                                                                                                                                                                                                                                                                                                                                                | Front Anti Roll Bar Bush 24mm                                                                     | 2                   | 3                    | PFF85-503-24BLK   |
|                                                                                                                                                                                                                                                                                                                                                                                                                                                                                                                                                                                                                                                                                                                                                                                                                                                                                                                                                                                                                                                                                                                                                                                                                                                                                                                                                                                                                                                                                                                                                                                                                                                                                                                                                                                                                                                                                                                                                                                                                                                                                                                                | Lower Engine Mount Insert (Large)                                                                 | 1                   | 4                    | PFF85-504BLK      |
| 0                                                                                                                                                                                                                                                                                                                                                                                                                                                                                                                                                                                                                                                                                                                                                                                                                                                                                                                                                                                                                                                                                                                                                                                                                                                                                                                                                                                                                                                                                                                                                                                                                                                                                                                                                                                                                                                                                                                                                                                                                                                                                                                              | Lower Engine Mount Insert (Large)                                                                 | 1                   | 4                    | PFF85-704BLK      |
|                                                                                                                                                                                                                                                                                                                                                                                                                                                                                                                                                                                                                                                                                                                                                                                                                                                                                                                                                                                                                                                                                                                                                                                                                                                                                                                                                                                                                                                                                                                                                                                                                                                                                                                                                                                                                                                                                                                                                                                                                                                                                                                                | Lower Engine Mount Small Bush                                                                     | 1                   | 5                    | PFF85-505BLK      |
| 360                                                                                                                                                                                                                                                                                                                                                                                                                                                                                                                                                                                                                                                                                                                                                                                                                                                                                                                                                                                                                                                                                                                                                                                                                                                                                                                                                                                                                                                                                                                                                                                                                                                                                                                                                                                                                                                                                                                                                                                                                                                                                                                            | Rear Tie Bar to Chassis Front Bush                                                                | 2                   | 8                    | PFR85-508BLK      |
| 30                                                                                                                                                                                                                                                                                                                                                                                                                                                                                                                                                                                                                                                                                                                                                                                                                                                                                                                                                                                                                                                                                                                                                                                                                                                                                                                                                                                                                                                                                                                                                                                                                                                                                                                                                                                                                                                                                                                                                                                                                                                                                                                             | Rear Lower Spring Mount Outer                                                                     | 2                   | 9                    | PFR85-509BLK      |
| 34                                                                                                                                                                                                                                                                                                                                                                                                                                                                                                                                                                                                                                                                                                                                                                                                                                                                                                                                                                                                                                                                                                                                                                                                                                                                                                                                                                                                                                                                                                                                                                                                                                                                                                                                                                                                                                                                                                                                                                                                                                                                                                                             | Rear Lower Spring Mount Inner                                                                     | 2                   | 10                   | PFR85-510BLK      |
| t de la constant de l | Rear Lower Link Outer Bush                                                                        | 2                   | 11                   | PFR85-511BLK      |
|                                                                                                                                                                                                                                                                                                                                                                                                                                                                                                                                                                                                                                                                                                                                                                                                                                                                                                                                                                                                                                                                                                                                                                                                                                                                                                                                                                                                                                                                                                                                                                                                                                                                                                                                                                                                                                                                                                                                                                                                                                                                                                                                | Rear Lower Link Inner Bush                                                                        | 2                   | 12                   | PFR85-512BLK      |
| 800                                                                                                                                                                                                                                                                                                                                                                                                                                                                                                                                                                                                                                                                                                                                                                                                                                                                                                                                                                                                                                                                                                                                                                                                                                                                                                                                                                                                                                                                                                                                                                                                                                                                                                                                                                                                                                                                                                                                                                                                                                                                                                                            | Rear Upper Link Outer Bush                                                                        | 2                   | 13                   | PFR85-513BLK      |
| 350                                                                                                                                                                                                                                                                                                                                                                                                                                                                                                                                                                                                                                                                                                                                                                                                                                                                                                                                                                                                                                                                                                                                                                                                                                                                                                                                                                                                                                                                                                                                                                                                                                                                                                                                                                                                                                                                                                                                                                                                                                                                                                                            | Rear Upper Link Inner Bush                                                                        | 2                   | 14                   | PFR85-514BLK      |
| 00                                                                                                                                                                                                                                                                                                                                                                                                                                                                                                                                                                                                                                                                                                                                                                                                                                                                                                                                                                                                                                                                                                                                                                                                                                                                                                                                                                                                                                                                                                                                                                                                                                                                                                                                                                                                                                                                                                                                                                                                                                                                                                                             | Rear Anti Roll Bar Bush 20.5mm                                                                    | 2                   | 15                   | PFR85-515-20.5BLK |
| 00                                                                                                                                                                                                                                                                                                                                                                                                                                                                                                                                                                                                                                                                                                                                                                                                                                                                                                                                                                                                                                                                                                                                                                                                                                                                                                                                                                                                                                                                                                                                                                                                                                                                                                                                                                                                                                                                                                                                                                                                                                                                                                                             | Rear Anti Roll Bar Bush 20.7mm                                                                    | 2                   | 15                   | PFR85-515-20.7BLK |
| 00                                                                                                                                                                                                                                                                                                                                                                                                                                                                                                                                                                                                                                                                                                                                                                                                                                                                                                                                                                                                                                                                                                                                                                                                                                                                                                                                                                                                                                                                                                                                                                                                                                                                                                                                                                                                                                                                                                                                                                                                                                                                                                                             | Rear Anti Roll Bar Bush 21.7mm                                                                    | 2                   | 15                   | PFR85-515-21.7BLK |
|                                                                                                                                                                                                                                                                                                                                                                                                                                                                                                                                                                                                                                                                                                                                                                                                                                                                                                                                                                                                                                                                                                                                                                                                                                                                                                                                                                                                                                                                                                                                                                                                                                                                                                                                                                                                                                                                                                                                                                                                                                                                                                                                | Rear Diff Front Mounting Bush  Click for fitting instructions                                     | 1                   | 24                   | PFR85-524BLK      |
|                                                                                                                                                                                                                                                                                                                                                                                                                                                                                                                                                                                                                                                                                                                                                                                                                                                                                                                                                                                                                                                                                                                                                                                                                                                                                                                                                                                                                                                                                                                                                                                                                                                                                                                                                                                                                                                                                                                                                                                                                                                                                                                                |                                                                                                   |                     |                      |                   |

|   | Rear Diff Rear Mounting Bush  Click for fitting instructions      | 2 | 25 | PFR85-525BLK |
|---|-------------------------------------------------------------------|---|----|--------------|
| 4 | Rear Subframe Front Mounting Bush  Click for fitting instructions | 2 | 27 | PFR85-527BLK |
|   | Rear Subframe Rear Mounting Bush  Click for fitting instructions  | 2 | 28 | PFR85-528BLK |
|   |                                                                   |   |    |              |