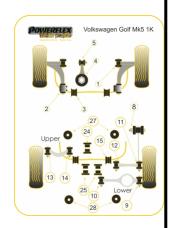

|        | Bush description                                                                             | Quantity<br>Per Car | Diagram<br>Reference | Part<br>Number    |
|--------|----------------------------------------------------------------------------------------------|---------------------|----------------------|-------------------|
| 300    | Front Wishbone Front Bush                                                                    | 2                   | 1                    | PFF85-501BLK      |
| SIGN   | Front Wishbone Rear Bush                                                                     | 2                   | 2                    | PFF85-502BLK      |
| Asset  | Front Wishbone Rear Bush Anti-Lift & Caster Offset \$\infty\$ Click for fitting instructions | 2                   | 2                    | PFF85-502GBLK     |
|        | Front Anti Roll Bar Bush 22.5mm                                                              | 2                   | 3                    | PFF85-503-22.5BLK |
|        | Front Anti Roll Bar Bush 23.6mm                                                              | 2                   | 3                    | PFF85-503-23.6BLK |
| Andrea | Front Anti Roll Bar Bush 24mm                                                                | 2                   | 3                    | PFF85-503-24BLK   |
|        | Lower Engine Mount Insert (Large)                                                            | 1                   | 4                    | PFF85-504BLK      |
| e e    | Lower Engine Mount Insert (Large)                                                            | 1                   | 4                    | PFF85-704BLK      |
|        | Lower Engine Mount Small Bush                                                                | 1                   | 5                    | PFF85-505BLK      |
| 300    | Rear Tie Bar to Chassis Front Bush                                                           | 2                   | 8                    | PFR85-508BLK      |
| 350    | Rear Lower Spring Mount Outer                                                                | 2                   | 9                    | PFR85-509BLK      |
| 38     | Rear Lower Spring Mount Inner                                                                | 2                   | 10                   | PFR85-510BLK      |
|        | Rear Lower Link Outer Bush                                                                   | 2                   | 11                   | PFR85-511BLK      |
|        | Rear Lower Link Inner Bush                                                                   | 2                   | 12                   | PFR85-512BLK      |
| 800    | Rear Upper Link Outer Bush                                                                   | 2                   | 13                   | PFR85-513BLK      |
| 36     | Rear Upper Link Inner Bush                                                                   | 2                   | 14                   | PFR85-514BLK      |
| 00     | Rear Anti Roll Bar Bush 20.5mm                                                               | 2                   | 15                   | PFR85-515-20.5BLK |
| 00     | Rear Anti Roll Bar Bush 20.7mm                                                               | 2                   | 15                   | PFR85-515-20.7BLK |
| 00     | Rear Anti Roll Bar Bush 21.7mm                                                               | 2                   | 15                   | PFR85-515-21.7BLK |
|        | Rear Diff Front Mounting Bush  Click for fitting instructions                                | 1                   | 24                   | PFR85-524BLK      |
|        | Rear Diff Rear Mounting Bush  Click for fitting instructions                                 | 2                   | 25                   | PFR85-525BLK      |
|        |                                                                                              |                     |                      |                   |

| 12 | Rear Subframe Front Mounting Bush  Click for fitting instructions | 2 | 27 | PFR85-527BLK |  |
|----|-------------------------------------------------------------------|---|----|--------------|--|
|    | Rear Subframe Rear Mounting Bush  Click for fitting instructions  | 2 | 28 | PFR85-528BLK |  |
|    | Bump Stop Kit  Click for fitting instructions                     | 1 |    | BS2006K      |  |
|    |                                                                   | ' |    |              |  |