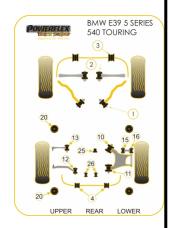

## Notes

- PFF5-4602-23/24/25/27 front anti roll bar bush is fitted on models with M Sport II suspension, please click on image and compare to original.
- PFF5-503-225/24/25/27 front anti roll bar bush fit non M sport suspension models, please click on image and compare to original.
- Use either PFR5-530 complete bushes or PFR5-531 inserts.
- Use either PFR5-524 for diffs with a flat mounting face or PFR5-525 if the casing has a spigot.

| 30 | Front Lower Tie Bar To Chassis Bush Click for fitting instructions | 2                   | 1                    | PFF5-501BLK    |  |
|----|--------------------------------------------------------------------|---------------------|----------------------|----------------|--|
|    | Bush description                                                   | Quantity<br>Per Car | Diagram<br>Reference | Part<br>Number |  |
|    |                                                                    |                     |                      |                |  |

| Front Inner Track Control Arm Bush                                  | 2   | 2  | PFF5-502BLK     |
|---------------------------------------------------------------------|-----|----|-----------------|
| Front Anti Roll Bar Bush 23mm                                       | 2   | 3  | PFF5-4602-23BLK |
| Front Anti Roll Bar Bush 24mm                                       | 2   | 3  | PFF5-4602-24BLK |
| Front Anti Roll Bar Bush 25mm                                       | 2   | 3  | PFF5-4602-25BLK |
| Front Anti Roll Bar Mounting Bush<br>27mm                           | 2   | 3  | PFF5-4602-27BLK |
| Front Anti Roll Bar Mounting Bush 22.5mm                            | 2   | 3  | PFF5-503-225BLK |
| Front Anti Roll Bar Mounting Bush<br>24mm                           | 2   | 3  | PFF5-503-24BLK  |
| Front Anti Roll Bar Mounting Bush<br>25mm                           | 2   | 3  | PFF5-503-25BLK  |
| Front Anti Roll Bar Mounting Bush<br>27mm                           | 2   | 3  | PFF5-503-27BLK  |
| Rear Anti Roll Bar Mounting Bush<br>13mm                            | 2   | 4  | PFR5-504-13BLK  |
| Rear Anti Roll Bar Mounting Bush<br>14mm                            | 2   | 4  | PFR5-504-14BLK  |
| Rear Roll Bar Mounting Bush 15mm                                    | 2   | 4  | PFR5-504-15BLK  |
| Rear Roll Bar Mounting Bush 16.5mm                                  | n 2 | 4  | PFR5-504-165BLK |
| Rear Lower Arm Front Bush                                           | 2   | 10 | PFR5-710-10BLK  |
| Rear Lower Arm Rear Bush                                            | 2   | 11 | PFR5-711-12BLK  |
| Rear Lower Arm Rear Bush                                            | 2   | 11 | PFR5-711BLK     |
| Rear Upper Arm Inner Bush                                           | 2   | 12 | PFR5-712BLK     |
| Rear Toe Adjust Inner Bush                                          | 2   | 13 | PFR5-713BLK     |
| Rear Outer Integral Link Upper Bush  Click for fitting instructions | 2   | 15 | PFR5-715BLK     |
| Rear Outer Integral Link Lower Bush Click for fitting instructions  | 2   | 16 | PFR5-716BLK     |
| Rear Subframe Mounting Bush Click for fitting instructions          | 4   | 20 | PFR5-530BLK     |
| Rear Subframe Mounting Bush Insert                                  | : 4 | 20 | PFR5-531BLK     |
|                                                                     |     |    |                 |

| 0   | Rear Diff Front Mounting Bush  Click for fitting instructions | 1 | 25 | PFR5-524BLK |  |
|-----|---------------------------------------------------------------|---|----|-------------|--|
|     | Rear Diff Front Mounting Bush  Click for fitting instructions | 1 | 25 | PFR5-525BLK |  |
| 3.5 | Rear Diff Rear Mounting Bush  Click for fitting instructions  | 2 | 26 | PFR5-526BLK |  |
|     | Bump Stop Kit  Click for fitting instructions                 | 1 |    | BS2003K     |  |
|     |                                                               |   |    |             |  |