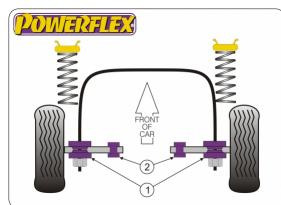

|     | Bush description                                                       | Quantity<br>Per Car | Diagram<br>Reference | Part<br>Number | Retail Price<br>Each |
|-----|------------------------------------------------------------------------|---------------------|----------------------|----------------|----------------------|
|     | Front Outer Control Arm To Anti Roll Bar Bush                          | 2                   | 1                    | PFF 3401       |                      |
| 270 | Front Inner Control Arm To Chassis Bush Click for fitting instructions | 2                   | 2                    | PFF 3402       |                      |
|     | Steering Arm To Rack Bush                                              | 2                   |                      | PFF 3405       |                      |
|     |                                                                        |                     |                      |                |                      |