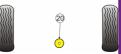

| Bush description |                                                                        | Quantity<br>Per Car | Diagram<br>Reference | Part<br>Number | Retail Price<br>Each |
|------------------|------------------------------------------------------------------------|---------------------|----------------------|----------------|----------------------|
| -                | Front Outer Control Arm To Anti Roll Bar<br>Bush                       | 2                   | 1                    | PFF 3401       |                      |
| 2000             | Front Inner Control Arm To Chassis Bush Click for fitting instructions | 2                   | 2                    | PFF 3402       |                      |
|                  | Steering Arm To Rack Bush                                              | 2                   |                      | PFF 3405       |                      |
|                  | Rear Diff Rear Mounting Bush                                           | 1                   | 20                   | PFR 851020     |                      |
| l                |                                                                        |                     |                      |                |                      |