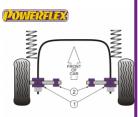

| Bush description |                                                                        | Quantity<br>Per Car | Diagram<br>Reference | Part<br>Number | Retail Price<br>Each |
|------------------|------------------------------------------------------------------------|---------------------|----------------------|----------------|----------------------|
| -                | Front Outer Control Arm To Anti Roll Bar<br>Bush                       | 2                   | 1                    | PFF 3401       |                      |
| 2000             | Front Inner Control Arm To Chassis Bush Click for fitting instructions | 2                   | 2                    | PFF 3402       |                      |
|                  | Steering Arm To Rack Bush                                              | 2                   |                      | PFF 3405       |                      |
|                  | Rear Diff Rear Mounting Bush                                           | 1                   | 20                   | PFR 851020     |                      |
| l                |                                                                        |                     |                      |                |                      |