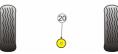

| Bush description |                                                                        | Quantity<br>Per Car | Diagram<br>Reference | Part<br>Number | Retail Price<br>Each |
|------------------|------------------------------------------------------------------------|---------------------|----------------------|----------------|----------------------|
| -                | Front Outer Control Arm To Anti Roll Bar<br>Bush                       | 2                   | 1                    | PFF 3401       |                      |
| 27000            | Front Inner Control Arm To Chassis Bush Click for fitting instructions | 2                   | 2                    | PFF 3402       |                      |
|                  | Steering Arm To Rack Bush                                              | 2                   |                      | PFF 3405       |                      |
|                  | Rear Diff Rear Mounting Bush                                           | 1                   | 20                   | PFR 851020     |                      |
| l                |                                                                        |                     |                      |                |                      |