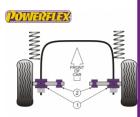

| Bush description |                                                                        | Quantity<br>Per Car | Diagram<br>Reference | Part<br>Number | Retail Price<br>Each |
|------------------|------------------------------------------------------------------------|---------------------|----------------------|----------------|----------------------|
| -                | Front Outer Control Arm To Anti Roll Bar<br>Bush                       | 2                   | 1                    | PFF 3401       |                      |
| 27000            | Front Inner Control Arm To Chassis Bush Click for fitting instructions | 2                   | 2                    | PFF 3402       |                      |
|                  | Steering Arm To Rack Bush                                              | 2                   |                      | PFF 3405       |                      |
|                  | Rear Diff Rear Mounting Bush                                           | 1                   | 20                   | PFR 851020     |                      |
| l                |                                                                        |                     |                      |                |                      |