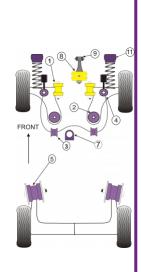

In addition to the Road Series parts listed please check the Black Series website for other bushes suitable for this car that may be more suited to Track/Race use.

| Bush description                                    | Quantity<br>Per Car | Diagram<br>Reference | Part<br>Number | Retail Price<br>Each |
|-----------------------------------------------------|---------------------|----------------------|----------------|----------------------|
| <br>Front Wishbone Front Bush, Cast Arm,<br>45mm OD | 2                   | 1                    | PFF 3501       |                      |
| Front Wishbone Front Bush                           | 2                   | 1                    | PFF 85201      |                      |
| Front Wishbone Rear Bush                            | 2                   | 2                    | PFF 3610       |                      |

|          | Front Wishbone Rear Bush                        | 2 | 2  | PFF 85410   |  |
|----------|-------------------------------------------------|---|----|-------------|--|
| <b>.</b> | Front Wishbone Rear Bush (Race Use)             | 2 | 2  | PFF 85414   |  |
|          | Front Anti Roll Bar Mount 21mm                  | 2 | 3  | PFF 8541121 |  |
|          | Front Anti Roll Bar Mount 23mm                  | 2 | 3  | PFF 8541123 |  |
|          | Front Anti Roll Bar Link Bush Kit               | 2 | 4  | PFF 85412   |  |
| 5        | Rear Beam Mounting Bush                         | 2 | 5  | PFR 85415   |  |
| 5        | Steering Rack Mount Bush                        | 1 | 7  | PFF 85416   |  |
| Ż.       | Front Engine Mount Dog Bone                     | 1 | 8  | PFF 85420   |  |
| Â        | Front Engine Mount Dog Bone (Diesel)            | 1 | 8  | PFF 85420R  |  |
| 8        | Front Engine Mount Dog Bone Small Bush          | 1 | 9  | PFF 85505   |  |
| 4        | Front Strut Top Mount Bush                      | 2 | 11 | PFF 85430   |  |
| Ĵ        | Bump Stop Kit<br>Click for fitting instructions | 1 |    | BS 2006K    |  |
| l        |                                                 |   |    |             |  |