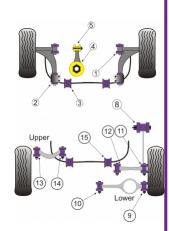

|     | Front Wishbone Front Bush                                                         | 2 | 1  | PFF 85501     |
|-----|-----------------------------------------------------------------------------------|---|----|---------------|
|     | Front Wishbone Rear Bush                                                          | 2 | 2  | PFF 85502     |
|     | Front Wishbone Rear Bush Anti-Lift & Caster Adjust Click for fitting instructions | 2 | 2  | PFF 85502G    |
|     | Front Anti Roll Bar Bush 19.6mm                                                   | 2 | 3  | PFF 8550319.6 |
|     | Front Anti Roll Bar Bush 20mm                                                     | 2 | 3  | PFF 8550320   |
|     | Front Anti Roll Bar Bush 20.7mm                                                   | 2 | 3  | PFF 8550320.7 |
|     | Front Anti Roll Bar Bush 21.7mm                                                   | 2 | 3  | PFF 8550321.7 |
|     | Front Anti Roll Bar Bush 22mm                                                     | 2 | 3  | PFF 8550322   |
|     | Front Anti Roll Bar Bush 22.5mm                                                   | 2 | 3  | PFF 8550322.5 |
|     | Front Anti Roll Bar Bush 24mm                                                     | 2 | 3  | PFF 8550324   |
| į.  | Lower Engine Mount Insert (Large) Click for fitting instructions                  | 1 | 4  | PFF 85504     |
| •   | Lower Engine Mount Insert (Large) Track Use Click for fitting instructions        | 1 | 4  | PFF 85504P    |
|     | Lower Engine Mount Insert (Large) Diesel Click for fitting instructions           | 1 | 4  | PFF 85504R    |
|     | Lower Engine Mount Insert (Large) Click for fitting instructions                  | 1 | 4  | PFF 85704     |
|     | Lower Engine Mount Insert (Large) Track Use Click for fitting instructions        | 1 | 4  | PFF 85704P    |
| -   | Lower Engine Mount Insert (Large) Diesel Click for fitting instructions           | 1 | 4  | PFF 85704R    |
| 8   | Lower Engine Mount Small Bush Click for fitting instructions                      | 1 | 5  | PFF 85505     |
|     | Rear Tie Bar to Chassis Front Bush                                                | 2 | 8  | PFR 85508     |
|     | Rear Lower Spring Mount Outer                                                     | 2 | 9  | PFR 85509     |
| 357 | Front Wishbone Front Bush Camber Adjustable Click for fitting instructions        | 2 | 1  | PFF 85501G    |
| •   | Rear Lower Spring Mount Inner                                                     | 2 | 10 | PFR 85510     |
|     |                                                                                   |   |    |               |

|     | Rear Lower Link Outer Bush     | 2 | 11 | PFR 85511     |  |
|-----|--------------------------------|---|----|---------------|--|
| C C | Rear Lower Link Inner Bush     | 2 | 12 | PFR 85512     |  |
|     | Rear Upper Link Outer Bush     | 2 | 13 | PFR 85513     |  |
| -   | Rear Upper Link Inner Bush     | 2 | 14 | PFR 85514     |  |
|     | Rear Anti Roll Bar Bush 18.5mm | 2 | 15 | PFR 8551518.5 |  |
|     | Rear Anti Roll Bar Bush 19.6mm | 2 | 15 | PFR 8551519.6 |  |
|     | Rear Anti Roll Bar Bush 20.5mm | 2 | 15 | PFR 8551520.5 |  |
|     | Rear Anti Roll Bar Bush 20.7mm | 2 | 15 | PFR 8551520.7 |  |
|     |                                |   |    |               |  |