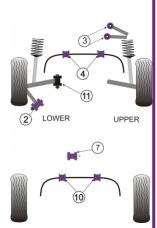

|         | Bush description                                             | Quantity<br>Per Car | Diagram<br>Reference | Part<br>Number | Retail Price<br>Each |
|---------|--------------------------------------------------------------|---------------------|----------------------|----------------|----------------------|
| <u></u> | Front Tie Bar Rear Bush                                      | 2                   | 2                    | PFF 3202       |                      |
|         | Front Upper Arm To Chassis Bush                              | 4                   | 3                    | PFF 3203       |                      |
|         | Front Anti Roll Bar Bush 25mm                                | 2                   | 4                    | PFF 320425     |                      |
| -5-     | Front Anti Roll Bar Bush 27mm                                | 2                   | 4                    | PFF 320427     |                      |
|         | Front Anti Roll Bar Bush 29mm                                | 2                   | 4                    | PFF 320429     |                      |
|         | Rear Diff Front Mounting Bush Click for fitting instructions | 1                   | 7                    | PFR 3270       |                      |

| <u></u> | Rear Anti Roll Bar Bush 18mm                              | 2 | 10 | PFR 321018 |  |
|---------|-----------------------------------------------------------|---|----|------------|--|
|         | Rear Anti Roll Bar Bush 20mm                              | 2 | 10 | PFR 321020 |  |
|         | Rear Anti Roll Bar Bush 22mm                              | 2 | 10 | PFR 321022 |  |
|         | Front Lower Arm Inner Bush Click for fitting instructions | 2 | 11 | PFF 3211   |  |
|         |                                                           |   |    |            |  |