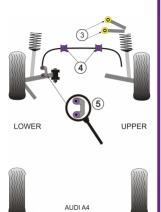

|   | Bush description                | Quantity<br>Per Car | Diagram<br>Reference | Part<br>Number | Retail Price<br>Each |
|---|---------------------------------|---------------------|----------------------|----------------|----------------------|
|   | Front Tie Bar Rear Bush         | 2                   | 2                    | PFF 3202       |                      |
|   | Front Upper Arm To Chassis Bush | 4                   | 3                    | PFF 3203       |                      |
|   | Front Anti Roll Bar Bush 25mm   | 2                   | 4                    | PFF 320425     |                      |
| = | Front Anti Roll Bar Bush 27mm   | 2                   | 4                    | PFF 320427     |                      |
|   | Front Anti Roll Bar Bush 29mm   | 2                   | 4                    | PFF 320429     |                      |