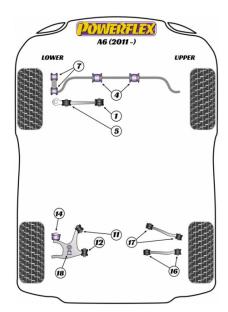

## A6 (2011 - )

The prices shown on our website are <u>per bush</u>. To get the total pack price you will need to multiple this price by the number of bushes per vehicle.

|   | FRONT LOWER CONTROL ARM INNER BUSH                       |                       |                              |  |
|---|----------------------------------------------------------|-----------------------|------------------------------|--|
|   | Qty Per Car <b>2</b>                                     | Diagram Ref. <b>1</b> | Part No. <b>PFF 3701</b>     |  |
|   | FRONT LOWER RADIUS ARM TO CHASSIS BUSH                   |                       |                              |  |
|   | Qty Per Car <b>2</b>                                     | Diagram Ref. <b>2</b> | Part No. <b>PFF 3702</b>     |  |
|   | FRONT LOWER RADIUS ARM TO CHASSIS BUSH CASTER ADJUSTABLE |                       |                              |  |
|   | Qty Per Car <b>2</b>                                     | Diagram Ref. <b>2</b> | Part No. <b>PFF 3702G</b>    |  |
|   | FRONT UPPER ARM TO CHASSIS BUSH                          |                       |                              |  |
|   | Qty Per Car <b>4</b>                                     | Diagram Ref. <b>3</b> | Part No. <b>PFF 3203</b>     |  |
|   | FRONT UPPER ARM TO CHASSIS BUSH CAMBER ADJUSTABLE        |                       |                              |  |
|   | Qty Per Car <b>4</b>                                     | Diagram Ref. <b>3</b> | Part No. <b>PFF 3203G</b>    |  |
|   | FRONT ANTI ROLL BAR BUSH 25MM                            |                       |                              |  |
|   | Qty Per Car <b>2</b>                                     | Diagram Ref. <b>4</b> | Part No. <b>PFF 320425</b>   |  |
| - | FRONT ANTI ROLL BAR BUSH 25.6MM                          |                       |                              |  |
|   | Qty Per Car <b>2</b>                                     | Diagram Ref. <b>4</b> | Part No. <b>PFF 320425.6</b> |  |
|   | FRONT ANTI ROLL BAR BUSH 26                              |                       |                              |  |
|   | Qty Per Car <b>2</b>                                     | Diagram Ref. <b>4</b> | Part No. <b>PFF 320426</b>   |  |

## FRONT ANTI ROLL BAR BUSH 26.5MM

- P28

| 1 1 1 2 B                                                                                                                                                                                                                                                                                                                                                                                                                                                                                                                                                                                                                                                                                                                                                                                                                                                                                                                                                                                                                                                                                                                                                                                                                                                                                                                                                                                                                                                                                                                                                                                                                                                                                                                                                                                                                                                                                                                                                                                                                                                                                                                     |                                   |                        |                              |  |  |
|-------------------------------------------------------------------------------------------------------------------------------------------------------------------------------------------------------------------------------------------------------------------------------------------------------------------------------------------------------------------------------------------------------------------------------------------------------------------------------------------------------------------------------------------------------------------------------------------------------------------------------------------------------------------------------------------------------------------------------------------------------------------------------------------------------------------------------------------------------------------------------------------------------------------------------------------------------------------------------------------------------------------------------------------------------------------------------------------------------------------------------------------------------------------------------------------------------------------------------------------------------------------------------------------------------------------------------------------------------------------------------------------------------------------------------------------------------------------------------------------------------------------------------------------------------------------------------------------------------------------------------------------------------------------------------------------------------------------------------------------------------------------------------------------------------------------------------------------------------------------------------------------------------------------------------------------------------------------------------------------------------------------------------------------------------------------------------------------------------------------------------|-----------------------------------|------------------------|------------------------------|--|--|
| Gammary                                                                                                                                                                                                                                                                                                                                                                                                                                                                                                                                                                                                                                                                                                                                                                                                                                                                                                                                                                                                                                                                                                                                                                                                                                                                                                                                                                                                                                                                                                                                                                                                                                                                                                                                                                                                                                                                                                                                                                                                                                                                                                                       | Qty Per Car <b>2</b>              | Diagram Ref. <b>4</b>  | Part No. <b>PFF 320426.5</b> |  |  |
|                                                                                                                                                                                                                                                                                                                                                                                                                                                                                                                                                                                                                                                                                                                                                                                                                                                                                                                                                                                                                                                                                                                                                                                                                                                                                                                                                                                                                                                                                                                                                                                                                                                                                                                                                                                                                                                                                                                                                                                                                                                                                                                               | FRONT ANTI ROLL BAR BUSH 27MM     |                        |                              |  |  |
| RECEIPTION                                                                                                                                                                                                                                                                                                                                                                                                                                                                                                                                                                                                                                                                                                                                                                                                                                                                                                                                                                                                                                                                                                                                                                                                                                                                                                                                                                                                                                                                                                                                                                                                                                                                                                                                                                                                                                                                                                                                                                                                                                                                                                                    | Qty Per Car <b>2</b>              | Diagram Ref. <b>4</b>  | Part No. <b>PFF 320427</b>   |  |  |
|                                                                                                                                                                                                                                                                                                                                                                                                                                                                                                                                                                                                                                                                                                                                                                                                                                                                                                                                                                                                                                                                                                                                                                                                                                                                                                                                                                                                                                                                                                                                                                                                                                                                                                                                                                                                                                                                                                                                                                                                                                                                                                                               | FRONT ANTI ROLL BAR BUSH 29MM     |                        |                              |  |  |
| <b>.</b>                                                                                                                                                                                                                                                                                                                                                                                                                                                                                                                                                                                                                                                                                                                                                                                                                                                                                                                                                                                                                                                                                                                                                                                                                                                                                                                                                                                                                                                                                                                                                                                                                                                                                                                                                                                                                                                                                                                                                                                                                                                                                                                      | Qty Per Car <b>2</b>              | Diagram Ref. <b>4</b>  | Part No. <b>PFF 320429</b>   |  |  |
|                                                                                                                                                                                                                                                                                                                                                                                                                                                                                                                                                                                                                                                                                                                                                                                                                                                                                                                                                                                                                                                                                                                                                                                                                                                                                                                                                                                                                                                                                                                                                                                                                                                                                                                                                                                                                                                                                                                                                                                                                                                                                                                               | FRONT LOWER SHOCK BUSH            |                        |                              |  |  |
|                                                                                                                                                                                                                                                                                                                                                                                                                                                                                                                                                                                                                                                                                                                                                                                                                                                                                                                                                                                                                                                                                                                                                                                                                                                                                                                                                                                                                                                                                                                                                                                                                                                                                                                                                                                                                                                                                                                                                                                                                                                                                                                               | Qty Per Car <b>2</b>              | Diagram Ref. <b>5</b>  | Part No. <b>PFF 3705</b>     |  |  |
|                                                                                                                                                                                                                                                                                                                                                                                                                                                                                                                                                                                                                                                                                                                                                                                                                                                                                                                                                                                                                                                                                                                                                                                                                                                                                                                                                                                                                                                                                                                                                                                                                                                                                                                                                                                                                                                                                                                                                                                                                                                                                                                               | FRONT ANTI ROLL BAR LINK BUSH     |                        |                              |  |  |
|                                                                                                                                                                                                                                                                                                                                                                                                                                                                                                                                                                                                                                                                                                                                                                                                                                                                                                                                                                                                                                                                                                                                                                                                                                                                                                                                                                                                                                                                                                                                                                                                                                                                                                                                                                                                                                                                                                                                                                                                                                                                                                                               | Qty Per Car <b>4</b>              | Diagram Ref. <b>7</b>  | Part No. <b>PFF 3213</b>     |  |  |
|                                                                                                                                                                                                                                                                                                                                                                                                                                                                                                                                                                                                                                                                                                                                                                                                                                                                                                                                                                                                                                                                                                                                                                                                                                                                                                                                                                                                                                                                                                                                                                                                                                                                                                                                                                                                                                                                                                                                                                                                                                                                                                                               | REAR LOWER ARM FRONT BUSH         |                        |                              |  |  |
|                                                                                                                                                                                                                                                                                                                                                                                                                                                                                                                                                                                                                                                                                                                                                                                                                                                                                                                                                                                                                                                                                                                                                                                                                                                                                                                                                                                                                                                                                                                                                                                                                                                                                                                                                                                                                                                                                                                                                                                                                                                                                                                               | Qty Per Car <b>2</b>              | Diagram Ref. <b>11</b> | Part No. <b>PFR 3711</b>     |  |  |
|                                                                                                                                                                                                                                                                                                                                                                                                                                                                                                                                                                                                                                                                                                                                                                                                                                                                                                                                                                                                                                                                                                                                                                                                                                                                                                                                                                                                                                                                                                                                                                                                                                                                                                                                                                                                                                                                                                                                                                                                                                                                                                                               | REAR LOWER ARM REAR BUSH          |                        |                              |  |  |
|                                                                                                                                                                                                                                                                                                                                                                                                                                                                                                                                                                                                                                                                                                                                                                                                                                                                                                                                                                                                                                                                                                                                                                                                                                                                                                                                                                                                                                                                                                                                                                                                                                                                                                                                                                                                                                                                                                                                                                                                                                                                                                                               | Qty Per Car <b>2</b>              | Diagram Ref. <b>12</b> | Part No. <b>PFR 3712</b>     |  |  |
|                                                                                                                                                                                                                                                                                                                                                                                                                                                                                                                                                                                                                                                                                                                                                                                                                                                                                                                                                                                                                                                                                                                                                                                                                                                                                                                                                                                                                                                                                                                                                                                                                                                                                                                                                                                                                                                                                                                                                                                                                                                                                                                               | REAR WHEEL BEARING HOUSING BUSH   |                        |                              |  |  |
|                                                                                                                                                                                                                                                                                                                                                                                                                                                                                                                                                                                                                                                                                                                                                                                                                                                                                                                                                                                                                                                                                                                                                                                                                                                                                                                                                                                                                                                                                                                                                                                                                                                                                                                                                                                                                                                                                                                                                                                                                                                                                                                               | Qty Per Car <b>2</b>              | Diagram Ref. <b>14</b> | Part No. <b>PFR 3714</b>     |  |  |
|                                                                                                                                                                                                                                                                                                                                                                                                                                                                                                                                                                                                                                                                                                                                                                                                                                                                                                                                                                                                                                                                                                                                                                                                                                                                                                                                                                                                                                                                                                                                                                                                                                                                                                                                                                                                                                                                                                                                                                                                                                                                                                                               | REAR TRACK CONTROL ARM INNER BUSH |                        |                              |  |  |
|                                                                                                                                                                                                                                                                                                                                                                                                                                                                                                                                                                                                                                                                                                                                                                                                                                                                                                                                                                                                                                                                                                                                                                                                                                                                                                                                                                                                                                                                                                                                                                                                                                                                                                                                                                                                                                                                                                                                                                                                                                                                                                                               | Qty Per Car <b>2</b>              | Diagram Ref. <b>16</b> | Part No. <b>PFR 3716</b>     |  |  |
|                                                                                                                                                                                                                                                                                                                                                                                                                                                                                                                                                                                                                                                                                                                                                                                                                                                                                                                                                                                                                                                                                                                                                                                                                                                                                                                                                                                                                                                                                                                                                                                                                                                                                                                                                                                                                                                                                                                                                                                                                                                                                                                               | REAR TRACK CONTROL ARM OUTER BUSH |                        |                              |  |  |
|                                                                                                                                                                                                                                                                                                                                                                                                                                                                                                                                                                                                                                                                                                                                                                                                                                                                                                                                                                                                                                                                                                                                                                                                                                                                                                                                                                                                                                                                                                                                                                                                                                                                                                                                                                                                                                                                                                                                                                                                                                                                                                                               | Qty Per Car <b>2</b>              | Diagram Ref. <b>16</b> | Part No. <b>PFR 3716</b>     |  |  |
|                                                                                                                                                                                                                                                                                                                                                                                                                                                                                                                                                                                                                                                                                                                                                                                                                                                                                                                                                                                                                                                                                                                                                                                                                                                                                                                                                                                                                                                                                                                                                                                                                                                                                                                                                                                                                                                                                                                                                                                                                                                                                                                               | REAR TIE ROD INNER BUSH           |                        |                              |  |  |
|                                                                                                                                                                                                                                                                                                                                                                                                                                                                                                                                                                                                                                                                                                                                                                                                                                                                                                                                                                                                                                                                                                                                                                                                                                                                                                                                                                                                                                                                                                                                                                                                                                                                                                                                                                                                                                                                                                                                                                                                                                                                                                                               | Qty Per Car <b>2</b>              | Diagram Ref. <b>17</b> | Part No. <b>PFR 3715</b>     |  |  |
|                                                                                                                                                                                                                                                                                                                                                                                                                                                                                                                                                                                                                                                                                                                                                                                                                                                                                                                                                                                                                                                                                                                                                                                                                                                                                                                                                                                                                                                                                                                                                                                                                                                                                                                                                                                                                                                                                                                                                                                                                                                                                                                               | REAR TIE ROD OUTER BUSH           |                        |                              |  |  |
| A CONTRACT OF A | Qty Per Car <b>2</b>              | Diagram Ref. <b>17</b> | Part No. <b>PFR 3715</b>     |  |  |

## **REAR ANTI ROLL BAR LINK BUSH**

Qty Per Car 4

Diagram Ref. 18

Part No. **PFR 3718**