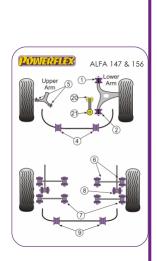

|   | Bush description                | Quantity<br>Per Car | Diagram<br>Reference | Part<br>Number | Retail Price<br>Each |
|---|---------------------------------|---------------------|----------------------|----------------|----------------------|
| - | Front Lower Wishbone Front Bush | 2                   | 1                    | PFF 1811       |                      |
| - | Front Lower Wishbone Rear Bush  | 2                   | 2                    | PFF 1812       |                      |

|     | Front Anti Roll Bar Bush 22mm           | 2 | 4  | PFF 181022 |
|-----|-----------------------------------------|---|----|------------|
| -   | Front Anti Roll Bar Bush 23mm           | 2 | 4  | PFF 181023 |
|     | Front Anti Roll Bar Bush 26mm           | 2 | 4  | PFF 181026 |
|     | Front Upper Arm Bush                    | 4 | 5  | PFF 1815   |
| ۶   | Rear Suspension Front Arm Bush          | 4 | 6  | PFR 1816   |
| 198 | Rear Suspension Rear Arm Bush           | 4 | 7  | PFR 1817   |
|     | Rear Tie Bar to Hub Bush                | 2 | 8  | PFR 1818   |
|     | Rear Anti Roll Bar Bush 14mm            | 2 | 9  | PFR 181914 |
| Ļ   | Rear Anti Roll Bar Bush 16mm            | 2 | 9  | PFR 181916 |
|     | Engine Mount Stabiliser Bush *V6 Only*  | 2 |    | PFF 1813   |
| -   | Engine Mount Engine To Stabilizer Bush  | 1 | 20 | PFF 1820   |
| -   | Engine Mount Stabilizer To Chassis Bush | 1 | 21 | PFF 1821   |
| 2   | Engine Mount Stabilizer To Chassis Bush | 1 | 21 | PFF 1822   |
|     |                                         |   |    |            |