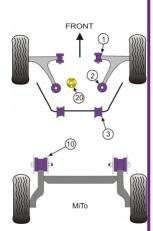

|   |                  |                                                     | O combite           | Dia susa sa          | Dowt           | Datail Daine         |
|---|------------------|-----------------------------------------------------|---------------------|----------------------|----------------|----------------------|
|   | Bush description |                                                     | Quantity<br>Per Car | Diagram<br>Reference | Part<br>Number | Retail Price<br>Each |
|   |                  | Front Arm Front Bush Click for fitting instructions | 2                   | 1                    | PFF 801101     |                      |
|   | 50               | Front Arm Rear Bush Click for fitting instructions  | 2                   | 2                    | PFF 801102     |                      |
|   |                  | Front Anti Roll Bar Bush 19mm                       | 2                   | 3                    | PFF 80110319   |                      |
|   |                  | Front Anti Roll Bar Bush 20mm                       | 2                   | 3                    | PFF 80110320   |                      |
| П |                  |                                                     |                     |                      |                |                      |

| Front Anti Roll Bar Bush 21mm                                    | 2 | 3  | PFF 80110321 |  |
|------------------------------------------------------------------|---|----|--------------|--|
| PowerAlign Camber Bolt Kit (12mm) Click for fitting instructions | 1 |    | PFA 10012    |  |
| Rear Beam Mounting Bush                                          | 2 | 10 | PFR 801110   |  |
| Lower Rear Engine Mount Insert                                   | 1 | 20 | PFF 801120   |  |
|                                                                  |   |    |              |  |