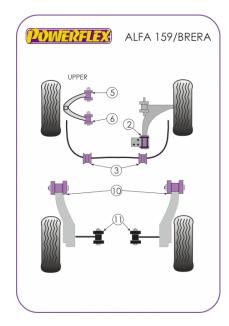

# 159 (2005-2011)

The prices shown on our website are <u>per bush</u>. To get the total pack price you will need to multiple this price by the number of bushes per vehicle.

### FRONT LOWER ARM REAR BUSH

Diagram Ref. **2** 

Part No. **PFF 1502** 

## FRONT UPPER ARM REAR BUSH, ADJUSTABLE

Qty Per Car 2

Diagram Ref. 6

Part No. **PFF 1506G** 

### **REAR TRAILING ARM FRONT OUTER BUSH**

Qty Per Car 2

Diagram Ref. 10

Part No. **PFR 1510** 

## **REAR TRAILING ARM REAR INNER BUSH**

Qty Per Car 2

Diagram Ref. 11

Part No. **PFR 1511**