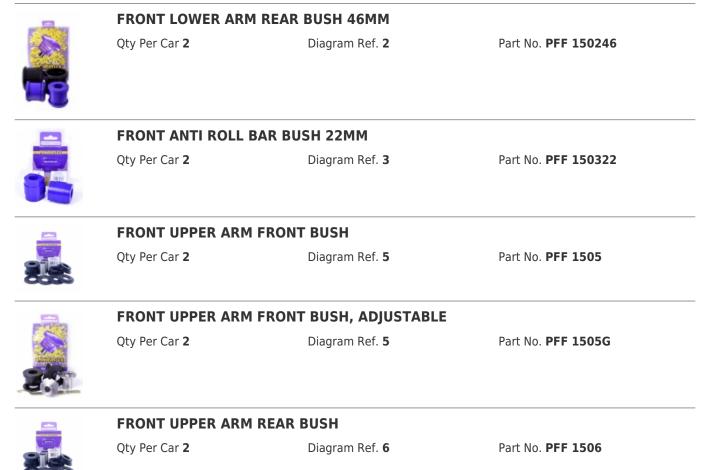

### FRONT LOWER ARM REAR BUSH

Diagram Ref. **2** 

Part No. **PFF 1502** 

## FRONT UPPER ARM REAR BUSH, ADJUSTABLE

Qty Per Car 2

Diagram Ref. 6

Part No. **PFF 1506G** 