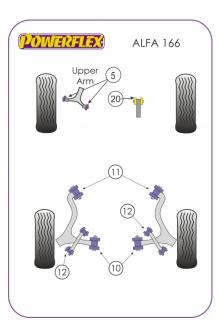

FRONT UPPER ARM BUSH

Qty Per Car 4

Diagram Ref. **5** 

Part No. **PFF 1815** 

| 50 | REAR WISHBONE REAR BUSH                |                        |                          |
|----|----------------------------------------|------------------------|--------------------------|
|    | Qty Per Car <b>2</b>                   | Diagram Ref. <b>10</b> | Part No. <b>PFR 1911</b> |
|    | REAR WISHBONE FRONT BUSH               |                        |                          |
|    | Qty Per Car <b>2</b>                   | Diagram Ref. <b>11</b> | Part No. <b>PFR 1910</b> |
|    | REAR STABILISER ARM BUSH               |                        |                          |
|    | Qty Per Car <b>4</b>                   | Diagram Ref. <b>12</b> | Part No. <b>PFR 1912</b> |
|    | ENGINE MOUNT ENGINE TO STABILIZER BUSH |                        |                          |
|    | Qty Per Car <b>1</b>                   | Diagram Ref. <b>20</b> | Part No. <b>PFF 1820</b> |