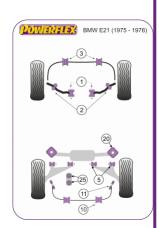

| Bush description                                                 | Quantity<br>Per Car | Diagram<br>Reference | Part<br>Number |  |
|------------------------------------------------------------------|---------------------|----------------------|----------------|--|
| Front Arm Inner Bush                                             | 2                   | 1                    | PFF 51601      |  |
| Front Arm Outer Bush                                             | 2                   | 2                    | PFF 51702      |  |
| Front Anti Roll Bar Bush 22mm                                    | 2                   | 3                    | PFF 5160322    |  |
| Front Anti Roll Bar Bush 23.5mm                                  | 2                   | 3                    | PFF 5160323.5  |  |
| Rear Trailing Arm Bush                                           | 4                   | 5                    | PFR 5306       |  |
| Rear Trailing Arm Bush Adjustable Click for fitting instructions | 4                   | 5                    | PFR 5306G      |  |

| Rear Anti Roll Bar Bush 16mm                                | 2 | 10 | PFR 5161016 |  |
|-------------------------------------------------------------|---|----|-------------|--|
| Rear Anti Roll Bar Link Rod Bush                            | 2 | 11 | PFR 51611   |  |
| Rear Axle Carrier Mount Bush Click for fitting instructions | 2 | 20 | PFR 51620   |  |
| Rear Diff Mounting Bush                                     | 2 | 25 | PFR 51625   |  |
|                                                             |   |    |             |  |