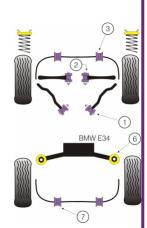

|     | Bush description                                                   | Quantity<br>Per Car | Diagram<br>Reference | Part<br>Number | Retail Price<br>Each |
|-----|--------------------------------------------------------------------|---------------------|----------------------|----------------|----------------------|
|     | Front Lower Tie Bar To Chassis Bush Click for fitting instructions | 2                   | 1                    | PFF 5601       |                      |
| =   | Front Inner TCA Bush                                               | 2                   | 2                    | PFF 5602       |                      |
|     | Front Inner TCA Bush                                               | 2                   | 2                    | PFF 5620       |                      |
| 200 | Front Inner TCA Bush                                               | 2                   | 2                    | PFF 5620       |                      |

| - E      | Front Anti Roll Bar Mounting 23mm            | 2 | 3 | PFF 531023  |  |
|----------|----------------------------------------------|---|---|-------------|--|
| -        | Front Anti Roll Bar Mounting 24mm            | 2 | 3 | PFF 531024  |  |
| <u>=</u> | Front Anti Roll Bar Mounting 25mm            | 2 | 3 | PFF 531025  |  |
| •        | Front Anti Roll Bar Mounting 28mm            | 2 | 3 | PFF 531028  |  |
| · C      | Rear Beam Mount Bush                         | 2 | 6 | PFR 5507    |  |
|          | Rear Roll Bar Mounting Bush 15mm             | 2 | 7 | PFR 550415  |  |
| 96       | Rear Roll Bar Mounting Bush 16.5mm           | 2 | 7 | PFR 5504165 |  |
| Ĝ        | Rear Roll Bar Mounting Bush 18mm             | 2 | 7 | PFR 550418  |  |
|          | Bump Stop Kit Click for fitting instructions | 1 |   | BS 2003K    |  |
| l        |                                              |   |   |             |  |