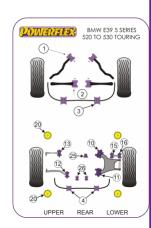

## Notes

- PFF 5460223/24/25/27 front anti roll bar bush is fitted on models with M Sport II suspension, please click on image and compare to original.
- PFF 5503225/24/25/27 front anti roll bar bush fit non M sport suspension models, please click on image and compare to original.
- Use either PFR 5530 complete bushes or PFR 5531 inserts.
- Use either PFR 5524 for diffs with a flat mounting face or PFR 5525 if the casing has a spigot.

| Bush description                    | Quantity<br>Per Car | Diagram<br>Reference | Part<br>Number | Retail Price<br>Each |
|-------------------------------------|---------------------|----------------------|----------------|----------------------|
| Front Lower Tie Bar To Chassis Bush | 2                   | 1                    | PFF 5510       |                      |
|                                     |                     |                      |                |                      |

|    | Front Inner Track Control Arm Bush                                  | 2 | 2  | PFF 5511    |  |
|----|---------------------------------------------------------------------|---|----|-------------|--|
|    | Front Anti Roll Bar Bush 23mm                                       | 2 | 3  | PFF 5460223 |  |
|    | Front Anti Roll Bar Bush 24mm                                       | 2 | 3  | PFF 5460224 |  |
|    | Front Anti Roll Bar Bush 25mm                                       | 2 | 3  | PFF 5460225 |  |
|    | Front Anti Roll Bar Mounting Bush 27mm                              | 2 | 3  | PFF 5460227 |  |
| 蒙蒙 | Front Anti Roll Bar Mounting Bush<br>22.5mm                         | 2 | 3  | PFF 5503225 |  |
| 蒙蒙 | Front Anti Roll Bar Mounting Bush 24mm                              | 2 | 3  | PFF 550324  |  |
| 豊勢 | Front Anti Roll Bar Mounting Bush 25mm                              | 2 | 3  | PFF 550325  |  |
|    | Front Anti Roll Bar Mounting Bush 27mm                              | 2 | 3  | PFF 550327  |  |
|    | Rear Anti Roll Bar Mounting Bush 13mm                               | 2 | 4  | PFR 550413  |  |
|    | Rear Anti Roll Bar Mounting Bush 14mm                               | 2 | 4  | PFR 550414  |  |
|    | Rear Roll Bar Mounting Bush 15mm                                    | 2 | 4  | PFR 550415  |  |
| 88 | Rear Roll Bar Mounting Bush 16.5mm                                  | 2 | 4  | PFR 5504165 |  |
|    | Rear Lower Arm Front Bush                                           | 2 | 10 | PFR 571010  |  |
|    | Rear Lower Arm Rear Bush                                            | 2 | 11 | PFR 5711    |  |
|    | Rear Lower Arm Rear Bush                                            | 2 | 11 | PFR 571112  |  |
|    | Rear Upper Arm Inner Bush Click for fitting instructions            | 2 | 12 | PFR 5712    |  |
|    | Rear Toe Adjust Inner Bush                                          | 2 | 13 | PFR 5713    |  |
|    | Rear Outer Integral Link Upper Bush  Click for fitting instructions | 2 | 15 | PFR 5715    |  |
|    | Rear Outer Integral Link Lower Bush  Click for fitting instructions | 2 | 16 | PFR 5716    |  |
| Ţ. | Rear Subframe Mounting Bush Click for fitting instructions          | 4 | 20 | PFR 5530    |  |
|    | Rear Subframe Mounting Bush Insert                                  | 4 | 20 | PFR 5531    |  |
| I  |                                                                     |   |    |             |  |

|   | Rear Diff Front Mounting Bush Click for fitting instructions | 1 | 25 | PFR 5524 |
|---|--------------------------------------------------------------|---|----|----------|
|   | Rear Diff Front Mounting Bush Click for fitting instructions | 1 | 25 | PFR 5525 |
| - | Rear Diff Rear Mounting Bush Click for fitting instructions  | 2 | 26 | PFR 5526 |
|   | Bump Stop Kit Click for fitting instructions                 | 1 |    | BS 2003K |
|   |                                                              |   |    |          |