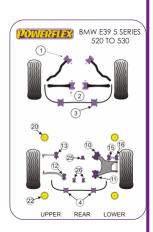

## BMW - E39 5 SERIES (1996 - 2004) - E39 5 SERIES 520 TO 530

| Bush description                    | Quantity<br>Per Car | Diagram<br>Reference | Part<br>Number | Retail Price<br>Each |
|-------------------------------------|---------------------|----------------------|----------------|----------------------|
| Front Lower Tie Bar To Chassis Bush | 2                   | 1                    | PFF 5510       |                      |

|    | Front Inner Track Control Arm Bush          | 2 | 2  | PFF 5511    |  |
|----|---------------------------------------------|---|----|-------------|--|
|    | Front Anti Roll Bar Bush 23mm               | 2 | 3  | PFF 5460223 |  |
|    | Front Anti Roll Bar Bush 24mm               | 2 | 3  | PFF 5460224 |  |
|    | Front Anti Roll Bar Bush 25mm               | 2 | 3  | PFF 5460225 |  |
|    | Front Anti Roll Bar Mounting Bush 27mm      | 2 | 3  | PFF 5460227 |  |
| ÷  | Front Anti Roll Bar Mounting Bush<br>22.5mm | 2 | 3  | PFF 5503225 |  |
|    | Front Anti Roll Bar Mounting Bush 24mm      | 2 | 3  | PFF 550324  |  |
|    | Front Anti Roll Bar Mounting Bush 25mm      | 2 | 3  | PFF 550325  |  |
|    | Front Anti Roll Bar Mounting Bush 27mm      | 2 | 3  | PFF 550327  |  |
|    | Rear Anti Roll Bar Mounting Bush 13mm       | 2 | 4  | PFR 550413  |  |
|    | Rear Anti Roll Bar Mounting Bush 14mm       | 2 | 4  | PFR 550414  |  |
| Ę  | Rear Roll Bar Mounting Bush 15mm            | 2 | 4  | PFR 550415  |  |
| 88 | Rear Roll Bar Mounting Bush 16.5mm          | 2 | 4  | PFR 5504165 |  |
|    | Rear Lower Arm Front Bush                   | 2 | 10 | PFR 571010  |  |
|    | Rear Lower Arm Rear Bush                    | 2 | 11 | PFR 5711    |  |
| â  | Rear Lower Arm Rear Bush                    | 2 | 11 | PFR 571112  |  |
| â  | Rear Upper Arm Inner Bush                   | 2 | 12 | PFR 5712    |  |
|    | Rear Toe Adjust Inner Bush                  | 2 | 13 | PFR 5713    |  |
|    | Rear Outer Integral Link Upper Bush         | 2 | 15 | PFR 5715    |  |
|    | Rear Outer Integral Link Lower Bush         | 2 | 16 | PFR 5716    |  |
| -  | Rear Subframe Front Mounting Bush           | 2 | 20 | PFR 5520    |  |
|    | Rear Subframe Mounting Front Insert         | 2 | 20 | PFR 5521    |  |
|    |                                             |   |    |             |  |

| -        | Rear Subframe Rear Mounting Bush                | 2 | 22 | PFR 5522 |
|----------|-------------------------------------------------|---|----|----------|
| <u>.</u> | Rear Subframe Rear Mounting Insert              | 2 | 22 | PFR 5523 |
| ē        | Rear Diff Front Mounting Bush                   | 1 | 25 | PFR 5524 |
|          | Rear Diff Front Mounting Bush                   | 1 | 25 | PFR 5525 |
|          | Rear Diff Rear Mounting Bush                    | 2 | 26 | PFR 5526 |
|          | Bump Stop Kit<br>Click for fitting instructions | 1 |    | BS 2003K |
|          |                                                 |   |    |          |