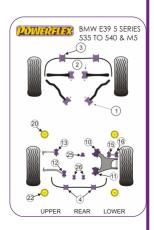

| Bush description |                                     | Quantity<br>Per Car | Diagram<br>Reference | Part<br>Number | Retail Price<br>Each |
|------------------|-------------------------------------|---------------------|----------------------|----------------|----------------------|
|                  | Front Lower Tie Bar To Chassis Bush | 2                   | 1                    | PFF 5501       |                      |
|                  | Front Inner Track Control Arm Bush  | 2                   | 2                    | PFF 5502       |                      |

|    | Front Anti Roll Bar Bush 23mm                                                                                                                                                                                                | 2      | 3        | PFF 5460223          |
|----|------------------------------------------------------------------------------------------------------------------------------------------------------------------------------------------------------------------------------|--------|----------|----------------------|
|    | Front Anti Roll Bar Bush 24mm                                                                                                                                                                                                | 2      | 3        | PFF 5460224          |
|    | Front Anti Roll Bar Bush 25mm                                                                                                                                                                                                | 2      | 3        | PFF 5460225          |
|    | Front Anti Roll Bar Mounting Bush 27mm                                                                                                                                                                                       | 2      | 3        | PFF 5460227          |
| ,  | Front Anti Roll Bar Mounting Bush<br>22.5mm                                                                                                                                                                                  | 2      | 3        | PFF 5503225          |
|    | Front Anti Roll Bar Mounting Bush 24mm                                                                                                                                                                                       | 2      | 3        | PFF 550324           |
| ÷  | Front Anti Roll Bar Mounting Bush 25mm                                                                                                                                                                                       | 2      | 3        | PFF 550325           |
|    | Front Anti Roll Bar Mounting Bush 27mm                                                                                                                                                                                       | 2      | 3        | PFF 550327           |
|    | Rear Anti Roll Bar Mounting Bush 13mm                                                                                                                                                                                        | 2      | 4        | PFR 550413           |
|    | Rear Anti Roll Bar Mounting Bush 14mm                                                                                                                                                                                        | 2      | 4        | PFR 550414           |
| Ę  | Rear Roll Bar Mounting Bush 15mm                                                                                                                                                                                             | 2      | 4        | PFR 550415           |
| 90 | Rear Roll Bar Mounting Bush 16.5mm                                                                                                                                                                                           | 2      | 4        | PFR 5504165          |
|    | Rear Lower Arm Front Bush                                                                                                                                                                                                    | 2      | 10       | PFR 571010           |
|    | Rear Lower Arm Rear Bush                                                                                                                                                                                                     | 2      | 11       | PFR 5711             |
| Â  | Rear Lower Arm Rear Bush                                                                                                                                                                                                     | 2      | 11       | PFR 571112           |
| 2  | Rear Upper Arm Inner Bush                                                                                                                                                                                                    | 2      | 12       | PFR 5712             |
|    | Rear Toe Adjust Inner Bush                                                                                                                                                                                                   | 2      | 13       | PFR 5713             |
|    | Rear Outer Integral Link Upper Bush                                                                                                                                                                                          | 2      | 15       | PFR 5715             |
|    | Rear Outer Integral Link Lower Bush                                                                                                                                                                                          | 2      | 16       | PFR 5716             |
| -  | Rear Subframe Front Mounting Bush                                                                                                                                                                                            | 2      | 20       | PFR 5520             |
| -  | Rear Subframe Mounting Front Insert                                                                                                                                                                                          | 2      | 20       | PFR 5521             |
| -  | Rear Subframe Rear Mounting Bush                                                                                                                                                                                             | 2      | 22       | PFR 5522             |
|    | <ul> <li>Click for fitting instructions</li> <li>Rear Subframe Front Mounting Bush</li> <li>Click for fitting instructions</li> <li>Rear Subframe Mounting Front Insert</li> <li>Rear Subframe Rear Mounting Bush</li> </ul> | 2<br>2 | 20<br>20 | PFR 5520<br>PFR 5521 |

| <u></u>  | Rear Subframe Rear Mounting Insert              | 2 | 22 | PFR 5523 |  |
|----------|-------------------------------------------------|---|----|----------|--|
| i        | Rear Diff Front Mounting Bush                   | 1 | 25 | PFR 5524 |  |
| <b>.</b> | Rear Diff Front Mounting Bush                   | 1 | 25 | PFR 5525 |  |
|          | Rear Diff Rear Mounting Bush                    | 2 | 26 | PFR 5526 |  |
|          | Bump Stop Kit<br>Click for fitting instructions | 1 |    | BS 2003K |  |
|          |                                                 |   |    |          |  |