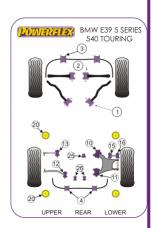

| Bush description                                                   | Quantity<br>Per Car | Diagram<br>Reference | Part<br>Number | Retail Price<br>Each |
|--------------------------------------------------------------------|---------------------|----------------------|----------------|----------------------|
| Front Lower Tie Bar To Chassis Bush Click for fitting instructions | 2                   | 1                    | PFF 5501       |                      |
|                                                                    |                     |                      |                |                      |

|    | Front Inner Track Control Arm Bush                                 | 2 | 2  | PFF 5502    |  |
|----|--------------------------------------------------------------------|---|----|-------------|--|
|    | Front Anti Roll Bar Bush 23mm                                      | 2 | 3  | PFF 5460223 |  |
|    | Front Anti Roll Bar Bush 24mm                                      | 2 | 3  | PFF 5460224 |  |
|    | Front Anti Roll Bar Bush 25mm                                      | 2 | 3  | PFF 5460225 |  |
|    | Front Anti Roll Bar Mounting Bush 27mm                             | 2 | 3  | PFF 5460227 |  |
|    | Front Anti Roll Bar Mounting Bush 22.5mm                           | 2 | 3  | PFF 5503225 |  |
|    | Front Anti Roll Bar Mounting Bush 24mm                             | 2 | 3  | PFF 550324  |  |
|    | Front Anti Roll Bar Mounting Bush 25mm                             | 2 | 3  | PFF 550325  |  |
|    | Front Anti Roll Bar Mounting Bush 27mm                             | 2 | 3  | PFF 550327  |  |
|    | Rear Anti Roll Bar Mounting Bush 13mm                              | 2 | 4  | PFR 550413  |  |
|    | Rear Anti Roll Bar Mounting Bush 14mm                              | 2 | 4  | PFR 550414  |  |
|    | Rear Roll Bar Mounting Bush 15mm                                   | 2 | 4  | PFR 550415  |  |
| 94 | Rear Roll Bar Mounting Bush 16.5mm                                 | 2 | 4  | PFR 5504165 |  |
|    | Rear Lower Arm Front Bush                                          | 2 | 10 | PFR 571010  |  |
|    | Rear Lower Arm Rear Bush                                           | 2 | 11 | PFR 5711    |  |
|    | Rear Lower Arm Rear Bush                                           | 2 | 11 | PFR 571112  |  |
|    | Rear Upper Arm Inner Bush Click for fitting instructions           | 2 | 12 | PFR 5712    |  |
|    | Rear Toe Adjust Inner Bush                                         | 2 | 13 | PFR 5713    |  |
|    | Rear Outer Integral Link Upper Bush Click for fitting instructions | 2 | 15 | PFR 5715    |  |
|    | Rear Outer Integral Link Lower Bush Click for fitting instructions | 2 | 16 | PFR 5716    |  |
| •  | Rear Subframe Mounting Bush Click for fitting instructions         | 4 | 20 | PFR 5530    |  |
|    | Rear Subframe Mounting Bush Insert                                 | 4 | 20 | PFR 5531    |  |
|    |                                                                    |   |    |             |  |

| Rear Diff Front Mounting Bush Click for fitting instructions | 1 | 25 | PFR 5524 |  |
|--------------------------------------------------------------|---|----|----------|--|
| Rear Diff Front Mounting Bush Click for fitting instructions | 1 | 25 | PFR 5525 |  |
| Rear Diff Rear Mounting Bush Click for fitting instructions  | 2 | 26 | PFR 5526 |  |
| Bump Stop Kit  Click for fitting instructions                | 1 |    | BS 2003K |  |
|                                                              |   |    |          |  |