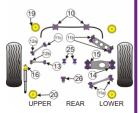

| 9        | Front Radius Arm To Chassis Bush  Click for fitting instructions       | 2 | 1   | PFF 5401      |  |
|----------|------------------------------------------------------------------------|---|-----|---------------|--|
|          | Front Control Arm To Chassis Bush Click for fitting instructions       | 2 | 2   | PFF 5402      |  |
| =        | Front Anti Roll Bar Mounting Bush<br>26.5mm                            | 2 | 3   | PFF 5460226.5 |  |
|          | Rear Anti Roll Bar Mounting Bush 11mm                                  | 2 | 10  | PFR 5460911   |  |
|          | Rear Anti Roll Bar Mounting Bush 12mm                                  | 2 | 10  | PFR 5460912   |  |
| 99       | Rear Anti Roll Bar Mounting Bush 13mm                                  | 2 | 10  | PFR 5460913   |  |
|          | Rear Anti Roll Bar Mounting Bush 14mm                                  | 2 | 10  | PFR 5460914   |  |
| 90       | Rear Anti Roll Bar Mounting Bush 15mm                                  | 2 | 10  | PFR 5460915   |  |
| <b>₩</b> | Rear Toe Adjust Arm Inner & Outer Bush Click for fitting instructions  | 4 | 11a | PFR 5411      |  |
| <b>₩</b> | Rear Trailing Arm Inner & Outer Bush Click for fitting instructions    | 4 | 11b | PFR 5411      |  |
| <b>=</b> | Rear Upper Control Arm To Chassis  Bush Click for fitting instructions | 2 | 11c | PFR 5411      |  |
|          | Rear Upper Control Arm To Hub Bush Click for fitting instructions      | 2 | 12a | PFR 5412      |  |
|          | Rear Upper Lateral Arm To Hub Bush Click for fitting instructions      | 2 | 12b | PFR 5412      |  |
|          | Rear Upper Lateral Arm To Chassis Bush Click for fitting instructions  | 2 | 13  | PFR 5413      |  |
| - 62.05  | Rear Lower Lateral Arm To Hub Bush Click for fitting instructions      | 2 | 14  | PFR 5414      |  |
|          | Rear Lower Lateral Arm To Chassis Bush                                 | 2 | 15  | PFR 5415      |  |
|          | Rear Shock Absorber Upper Mounting<br>Bush                             | 2 | 16  | PFR 5416      |  |
|          | Rear Shock Absorber Upper Mounting<br>Bush 12mm                        | 2 | 16  | PFR 541612    |  |
|          | Rear Subframe Front Mount Insert  Click for fitting instructions       | 2 | 19  | PFR 5419      |  |
|          | Rear Subframe Front Mounting Bush Click for fitting instructions       | 2 | 19  | PFR 5420      |  |
|          | Rear Subframe, Front Bush Click for fitting instructions               | 2 | 19  | PFR 51220     |  |
|          | Rear Subframe Rear Mounting Insert  Click for fitting instructions     | 2 | 20  | PFR 5421      |  |
|          |                                                                        |   |     |               |  |

|   | Rear Subframe Rear Mounting Bush Click for fitting instructions    | 2 | 20 | PFR 5422 |  |
|---|--------------------------------------------------------------------|---|----|----------|--|
|   | Rear Subframe Rear Mounting Insert  Click for fitting instructions | 2 | 20 | PFR 5423 |  |
| * | Rear Diff Front Mounting Bush Click for fitting instructions       | 2 | 25 | PFR 5425 |  |
|   | Rear Diff Rear Mounting Bush Click for fitting instructions        | 1 | 26 | PFR 5426 |  |
|   |                                                                    |   |    |          |  |