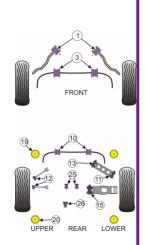

In addition to the Road Series parts listed please check the Black Series website for other bushes suitable for this car that may be more suited to Track/Race use.

|     | Bush description                 | Quantity | Diagram   | Part          | Retail Price |
|-----|----------------------------------|----------|-----------|---------------|--------------|
|     |                                  | Per Car  | Reference | Number        | Each         |
| 910 | Front Radius Arm To Chassis Bush | 2        | 1         | PFF5-401BLK   |              |
|     | Front Anti Roll Bar Bush 26.5mm  | 2        | 3         | PFF 5120326.5 |              |
|     | Front Anti Roll Bar Bush 28mm    | 2        | 3         | PFF 5120328   |              |
| -   | Rear Anti Roll Bar Bush 22.5mm   | 2        | 10        | PFR 5121022.5 |              |
|     | Rear Anti Roll Bar Bush 23.6mm   | 2        | 10        | PFR 5121023.6 |              |

| * | Rear Trailing Arm Outer Bush                                        | 2 | 11 | PFR 5411  |  |
|---|---------------------------------------------------------------------|---|----|-----------|--|
|   | Rear Upper Arm Outer Bush                                           | 4 | 12 | PFR 51212 |  |
|   | Rear Lower Front Arm Inner Bush                                     | 2 | 13 | PFR 51213 |  |
|   | Rear Lower Lateral Arm Inner Bush<br>Click for fitting instructions | 2 | 15 | PFR 51215 |  |
|   | Rear Subframe, Front Bush                                           | 2 | 19 | PFR 51220 |  |
| Ē | Rear Subframe Rear Mounting Bush                                    | 2 | 20 | PFR 5422P |  |
|   | Rear Diff Front Mounting Bush                                       | 2 | 25 | PFR 5425  |  |
| Ê | Rear Diff Rear Mounting Bush<br>Click for fitting instructions      | 1 | 26 | PFR 51226 |  |
|   |                                                                     |   |    |           |  |