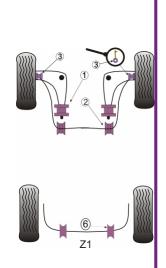

|                                          |                     |                      |                | · · · · · · · · · · · · · · · · · · · |
|------------------------------------------|---------------------|----------------------|----------------|---------------------------------------|
| Bush description                         | Quantity<br>Per Car | Diagram<br>Reference | Part<br>Number | Retail Price<br>Each                  |
| Front Lower Wishbone Rear Bush           | 2                   | 1                    | PFF 5301       |                                       |
| Front Lower Wishbone Rear Bush Eccentric | 2                   | 1                    | PFF 5303       |                                       |
| Front Anti Roll Bar Bush 21mm            | 2                   | 2                    | PFF 530221     |                                       |

| 1 | Anti Roll Bar Link Rod Bush      | 2 | 3 | PFF 5304   |  |
|---|----------------------------------|---|---|------------|--|
|   | Rear Roll Bar Mounting Bush 14mm | 2 | 6 | PFR 530814 |  |
|   |                                  |   |   |            |  |