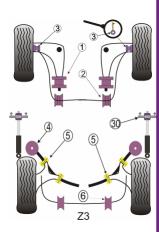

|                                                               |                     |                      |                | <u> </u>             |
|---------------------------------------------------------------|---------------------|----------------------|----------------|----------------------|
| Bush description                                              | Quantity<br>Per Car | Diagram<br>Reference | Part<br>Number | Retail Price<br>Each |
| Front Lower Wishbone Rear Bush Click for fitting instructions | 2                   | 1                    | PFF 5301       |                      |

| <b>=</b>                                | Front Lower Wishbone Rear Bush Eccentric Click for fitting instructions   | 2 | 1  | PFF 5303    |  |
|-----------------------------------------|---------------------------------------------------------------------------|---|----|-------------|--|
| - E                                     | Front Anti Roll Bar Mounting 23mm                                         | 2 | 2  | PFF 531023  |  |
| 00                                      | Front Anti Roll Bar Mounting 24mm                                         | 2 | 2  | PFF 531024  |  |
| Ø 0 0 0 0 0 0 0 0 0 0 0 0 0 0 0 0 0 0 0 | Front Anti Roll Bar Mounting 25mm                                         | 2 | 2  | PFF 531025  |  |
| 00                                      | Front Anti Roll Bar Mounting 26mm                                         | 2 | 2  | PFF 531026  |  |
| •                                       | Front Anti Roll Bar Mounting 27mm                                         | 2 | 2  | PFF 531027  |  |
|                                         | Front Anti Roll Bar Mounting 28mm                                         | 2 | 2  | PFF 531028  |  |
| 6.                                      | Anti Roll Bar Link Rod Bush                                               | 2 | 3  | PFF 5304    |  |
| 36                                      | Rear Beam Bush                                                            | 2 | 4  | PFR 5311    |  |
|                                         | Rear Trailing Arm Bush Adjustable Click for fitting instructions          | 4 | 5  | PFR 5306G   |  |
| 10                                      | Rear Trailing Arm Bush                                                    | 4 | 5  | PFR 5309    |  |
|                                         | Rear Anti Roll Bar Bush 14mm                                              | 2 | 6  | PFR 550414  |  |
| Ē                                       | Rear Roll Bar Mounting Bush 15mm                                          | 2 | 6  | PFR 550415  |  |
| 65                                      | Rear Anti Roll Bar Bush 16mm                                              | 2 | 6  | PFR 550416  |  |
|                                         | Rear Anti Roll Bar Bush 17mm                                              | 2 | 6  | PFR 550417  |  |
| 6                                       | Rear Anti Roll Bar Bush 18mm                                              | 2 | 6  | PFR 550418  |  |
|                                         | Rear Diff Mounting Bush                                                   | 1 | 7  | PFR 5300    |  |
|                                         | Rear Shock Top Mount Bracket and Bush 10mm Click for fitting instructions | 2 | 30 | PFR 5563010 |  |
|                                         | Rear Shock Top Mount Bracket and Bush 12mm Click for fitting instructions | 2 | 30 | PFR 5563012 |  |
|                                         |                                                                           |   |    |             |  |