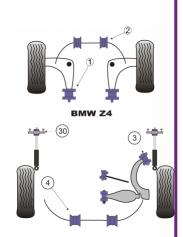

|   | Bush description                                                         | Quantity<br>Per Car | Diagram<br>Reference | Part<br>Number | Retail Price<br>Each |
|---|--------------------------------------------------------------------------|---------------------|----------------------|----------------|----------------------|
|   | Front Wishbone Rear Bush Click for fitting instructions                  | 2                   | 1                    | PFF 54601      |                      |
| - | Front Wishbone Rear Bush Click for fitting instructions                  | 2                   | 1                    | PFF 5460160    |                      |
|   | Front Wishbone Rear Bush, Aluminium Outer Click for fitting instructions | 2                   | 1                    | PFF 5560160    |                      |
| - | Front Wishbone Rear Bush, Aluminium Outer Click for fitting instructions | 2                   | 1                    | PFF 55601      |                      |
|   | Front Anti Roll Bar Bush 24mm                                            | 2                   | 2                    | PFF 5460224    |                      |
|   | Front Anti Roll Bar Bush 25mm                                            | 2                   | 2                    | PFF 5460225    |                      |

|    | Front Anti Roll Bar Mounting Bush<br>27mm                                  | 2 | 2  | PFF 5460227   |  |
|----|----------------------------------------------------------------------------|---|----|---------------|--|
| J. | Rear Trailing Arm Bush                                                     | 2 | 3  | PFR 53608     |  |
|    | Rear Roll Bar Mounting Bush 22.5mm                                         | 2 | 4  | PFR 5460922.5 |  |
| 6  | Rear Roll Bar Mounting Bush                                                | 2 | 4  | PFR 550418    |  |
|    | Rear Roll Bar Mounting Bush                                                | 2 | 4  | PFR 550419    |  |
|    | Rear Subframe Rear Bush Click for fitting instructions                     | 2 | 11 | PFR 54611     |  |
|    | Rear Shock Top Mount Bracket and Bush 10mm  Click for fitting instructions | 2 | 30 | PFR 5563010   |  |
|    | Rear Shock Top Mount Bracket and Bush 12mm  Click for fitting instructions | 2 | 30 | PFR 5563012   |  |