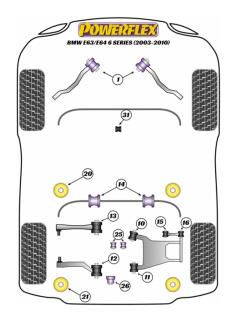

## FRONT RADIUS ARM TO CHASSIS BUSH

Qty Per Car 2

Diagram Ref. 1

Part No. PFF 5701

#### **REAR LOWER ARM FRONT BUSH**

Qty Per Car 2

Diagram Ref. 10

Part No. **PFR 5710** 

#### SHIFT ARM FRONT BUSH OVAL

Qty Per Car 1

Diagram Ref. 31

Part No. **PFF 54631** 

## **REAR LOWER ARM REAR BUSH**

Qty Per Car 2

Diagram Ref. 11

Part No. PFR 5711

#### **REAR UPPER ARM INNER BUSH**

Qty Per Car 2

Diagram Ref. 12

Part No. **PFR 5712** 

## **REAR TOE ADJUST INNER BUSH**

Qty Per Car 2

Diagram Ref. 13

Part No. **PFR 5713** 

#### **REAR ANTI ROLL BAR MOUNT 13.5MM**

Qty Per Car 2

Diagram Ref. 14

Part No. **PFR 5460913.5** 

#### **REAR ANTI ROLL BAR MOUNT 14.5MM**

Qty Per Car 2

Diagram Ref. 14

Part No. **PFR 5460914.5** 

## **REAR ANTI ROLL BAR MOUNT 18MM**

Qty Per Car 2

Diagram Ref. 14

Part No. **PFR 5460918** 

## **REAR OUTER INTEGRAL LINK UPPER BUSH**

Qty Per Car 2

Diagram Ref. 15

Part No. **PFR 5715** 

## **REAR OUTER INTEGRAL LINK LOWER BUSH**

Qty Per Car 2

Diagram Ref. 16

Part No. **PFR 5716** 

## **REAR SUBFRAME FRONT MOUNTING BUSH**

Qty Per Car 2

Diagram Ref. 20

Part No. PFR 5720

## **REAR SUBFRAME FRONT MOUNTING INSERT**

Qty Per Car 2

Diagram Ref. 20

Part No. **PFR 5723** 

#### **REAR SUBFRAME REAR MOUNTING BUSH**

Qty Per Car 2

Diagram Ref. 21

Part No. **PFR 5722** 

## **REAR SUBFRAME REAR MOUNTING INSERT**

Qty Per Car 2

Diagram Ref. 21

Part No. **PFR 5721** 

## **REAR DIFF FRONT MOUNTING BUSH**

Qty Per Car 2

Diagram Ref. 25

Part No. **PFR 5725** 

## **REAR DIFF REAR MOUNTING BUSH**

Qty Per Car **1** Diagram Ref. **26** 

Part No. **PFR 5726**