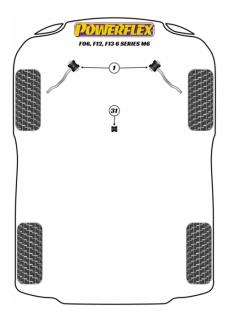

# F06, F12, F13 6 SERIES M6

The prices shown on our website are per bush.

To get the total pack price you will need to multiple this price by the number of bushes per vehicle.

### FRONT RADIUS ARM TO CHASSIS BUSH

Qty Per Car 2 Diagram Ref. 1

Part No. **PFF 56201** 

# FRONT RADIUS ARM TO CHASSIS BUSH CASTER OFFSET

Oty Per Car 2 Diagram Ref. 1 Part No. PFF 56201G

# **SHIFT ARM FRONT BUSH OVAL**

Qty Per Car 1 Diagram Ref. 31 Part No. PFF 54631