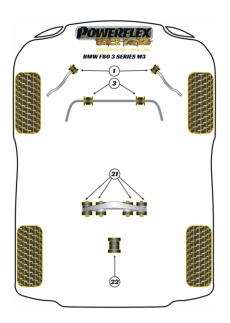

### FRONT RADIUS ARM TO CHASSIS BUSH

Qty Per Car 2 Diagram Ref. 1

Part No. **PFF 54001** 

## FRONT RADIUS ARM TO CHASSIS BUSH CASTER OFFSET

Qty Per Car 2 Diagram Ref. 1 Part No. PFF 54001G

### FRONT ANTI ROLL BAR BUSH 26.5MM

Qty Per Car 2 Diagram Ref. 3 Part No. PFF 5120326.5

# FRONT ANTI ROLL BAR BUSH 28MM

Qty Per Car 2 Diagram Ref. 3 Part No. PFF 5120328

### **REAR DIFF FRONT MOUNTING BUSH**

Qty Per Car 4 Diagram Ref. 21 Part No. PFR 54025

#### **REAR DIFF REAR MOUNTING BUSH**

Qty Per Car 1 Diagram Ref. 22 Part No. PFR 54026

### **REAR DIFF REAR MOUNTING BUSH INSERT**

Qty Per Car 1 Diagram Ref. 22 Part No. PFR 54028