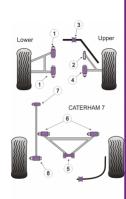

## CATERHAM - 7 (DEDION WITHOUT WATTS LINKAGE)

## **Notes**

Drawing referance no.5, Vehicles to 1996 use PF 8903, Vehicles after 1996 use PF 8907

|            | Bush description                    | Quantity<br>Per Car | Diagram<br>Reference | Part<br>Number | Retail Price<br>Each |
|------------|-------------------------------------|---------------------|----------------------|----------------|----------------------|
|            | Large Lower Wishbone Bush 1/2" Bore | 4                   | 1                    | PF 8901        |                      |
|            | Small Upper Wishbone Front Bush     | 2                   | 2                    | PF 8902        |                      |
| <b>100</b> | Front Anti Roll Bar Bush 12.5mm     | 2                   | 3                    | PF 890512.5    |                      |
|            | Front Anti Roll Bar Bush 14.5mm     | 2                   | 3                    | PF 890514.5    |                      |

|     | Front Anti Roll Bar Bush 16mm      | 2 | 3 | PF 890516 |  |
|-----|------------------------------------|---|---|-----------|--|
|     | Front Anti Roll Bar Bush 19mm      | 2 | 3 | PF 890519 |  |
|     | Large Upper Wishbone Rear Bush     | 2 | 4 | PF 8904   |  |
|     | DeDion "A" Frame Centre Bush       | 1 | 5 | PF 8903   |  |
|     | DeDion "A" Frame Centre Bush       | 1 | 5 | PF 8907   |  |
|     | DeDion "A" Frame Mounting Bush     | 2 | 6 | PF 8901   |  |
| 14. | Rear Axle Trailing Arm Front Bush  | 2 | 7 | PF 8909   |  |
|     | Rear Axle Link Rear Bush 1/2" Bore | 2 | 8 | PF 8901   |  |
|     |                                    |   |   |           |  |