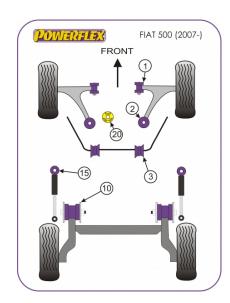

|                                                                                                                                                                                                                                                                                                                                                                                                                                                                                                                                                                                                                                                                                                                                                                                                                                                                                                                                                                                                                                                                                                                                                                                                                                                                                                                                                                                                                                                                                                                                                                                                                                                                                                                                                                                                                                                                                                                                                                                                                                                                                                                                | POWERALIGN CAMBER BOLT KIT (10MM) |                         |                             |  |
|--------------------------------------------------------------------------------------------------------------------------------------------------------------------------------------------------------------------------------------------------------------------------------------------------------------------------------------------------------------------------------------------------------------------------------------------------------------------------------------------------------------------------------------------------------------------------------------------------------------------------------------------------------------------------------------------------------------------------------------------------------------------------------------------------------------------------------------------------------------------------------------------------------------------------------------------------------------------------------------------------------------------------------------------------------------------------------------------------------------------------------------------------------------------------------------------------------------------------------------------------------------------------------------------------------------------------------------------------------------------------------------------------------------------------------------------------------------------------------------------------------------------------------------------------------------------------------------------------------------------------------------------------------------------------------------------------------------------------------------------------------------------------------------------------------------------------------------------------------------------------------------------------------------------------------------------------------------------------------------------------------------------------------------------------------------------------------------------------------------------------------|-----------------------------------|-------------------------|-----------------------------|--|
| COULCULUE<br>COULCULUE                                                                                                                                                                                                                                                                                                                                                                                                                                                                                                                                                                                                                                                                                                                                                                                                                                                                                                                                                                                                                                                                                                                                                                                                                                                                                                                                                                                                                                                                                                                                                                                                                                                                                                                                                                                                                                                                                                                                                                                                                                                                                                         | Qty Per Car 1                     | Diagram Ref. <b>N/A</b> | Part No. <b>PFA100-10</b>   |  |
|                                                                                                                                                                                                                                                                                                                                                                                                                                                                                                                                                                                                                                                                                                                                                                                                                                                                                                                                                                                                                                                                                                                                                                                                                                                                                                                                                                                                                                                                                                                                                                                                                                                                                                                                                                                                                                                                                                                                                                                                                                                                                                                                | FRONT ARM FRONT                   | BUSH                    |                             |  |
|                                                                                                                                                                                                                                                                                                                                                                                                                                                                                                                                                                                                                                                                                                                                                                                                                                                                                                                                                                                                                                                                                                                                                                                                                                                                                                                                                                                                                                                                                                                                                                                                                                                                                                                                                                                                                                                                                                                                                                                                                                                                                                                                | Qty Per Car 2                     | Diagram Ref. <b>1</b>   | Part No. <b>PFF 16501</b>   |  |
| -                                                                                                                                                                                                                                                                                                                                                                                                                                                                                                                                                                                                                                                                                                                                                                                                                                                                                                                                                                                                                                                                                                                                                                                                                                                                                                                                                                                                                                                                                                                                                                                                                                                                                                                                                                                                                                                                                                                                                                                                                                                                                                                              | FRONT ARM REAR B                  |                         |                             |  |
| IA-                                                                                                                                                                                                                                                                                                                                                                                                                                                                                                                                                                                                                                                                                                                                                                                                                                                                                                                                                                                                                                                                                                                                                                                                                                                                                                                                                                                                                                                                                                                                                                                                                                                                                                                                                                                                                                                                                                                                                                                                                                                                                                                            | Qty Per Car <b>2</b>              | Diagram Ref. <b>2</b>   | Part No. <b>PFF 16502</b>   |  |
|                                                                                                                                                                                                                                                                                                                                                                                                                                                                                                                                                                                                                                                                                                                                                                                                                                                                                                                                                                                                                                                                                                                                                                                                                                                                                                                                                                                                                                                                                                                                                                                                                                                                                                                                                                                                                                                                                                                                                                                                                                                                                                                                | FRONT ANTI ROLL BAR BUSH 20MM     |                         |                             |  |
| 5                                                                                                                                                                                                                                                                                                                                                                                                                                                                                                                                                                                                                                                                                                                                                                                                                                                                                                                                                                                                                                                                                                                                                                                                                                                                                                                                                                                                                                                                                                                                                                                                                                                                                                                                                                                                                                                                                                                                                                                                                                                                                                                              | Qty Per Car <b>2</b>              | Diagram Ref. <b>3</b>   | Part No. <b>PFF 1650320</b> |  |
|                                                                                                                                                                                                                                                                                                                                                                                                                                                                                                                                                                                                                                                                                                                                                                                                                                                                                                                                                                                                                                                                                                                                                                                                                                                                                                                                                                                                                                                                                                                                                                                                                                                                                                                                                                                                                                                                                                                                                                                                                                                                                                                                | FRONT ANTI ROLL BAR BUSH 21MM     |                         |                             |  |
|                                                                                                                                                                                                                                                                                                                                                                                                                                                                                                                                                                                                                                                                                                                                                                                                                                                                                                                                                                                                                                                                                                                                                                                                                                                                                                                                                                                                                                                                                                                                                                                                                                                                                                                                                                                                                                                                                                                                                                                                                                                                                                                                | Qty Per Car <b>2</b>              | Diagram Ref. <b>3</b>   | Part No. <b>PFF 1650321</b> |  |
|                                                                                                                                                                                                                                                                                                                                                                                                                                                                                                                                                                                                                                                                                                                                                                                                                                                                                                                                                                                                                                                                                                                                                                                                                                                                                                                                                                                                                                                                                                                                                                                                                                                                                                                                                                                                                                                                                                                                                                                                                                                                                                                                | REAR BEAM MOUNTING BUSH           |                         |                             |  |
| San and a state of the state of | Qty Per Car <b>2</b>              | Diagram Ref. <b>10</b>  | Part No. <b>PFR 16510</b>   |  |

| REAR SHOCK ABSORBER TOP MOUNTING BUSH |                                                                                                                                                       |                                                                                                                                                                                                                                                                                                                                                   |  |
|---------------------------------------|-------------------------------------------------------------------------------------------------------------------------------------------------------|---------------------------------------------------------------------------------------------------------------------------------------------------------------------------------------------------------------------------------------------------------------------------------------------------------------------------------------------------|--|
| Qty Per Car <b>2</b>                  | Diagram Ref. <b>15</b>                                                                                                                                | Part No. <b>PFR 16515</b>                                                                                                                                                                                                                                                                                                                         |  |
| LOWER ENGINE MOUNT INSERT             |                                                                                                                                                       |                                                                                                                                                                                                                                                                                                                                                   |  |
| Qty Per Car <b>1</b>                  | Diagram Ref. <b>20</b>                                                                                                                                | Part No. <b>PFF 16520</b>                                                                                                                                                                                                                                                                                                                         |  |
| LOWER ENGINE MO                       | OUNT INSERT, ABARTH                                                                                                                                   |                                                                                                                                                                                                                                                                                                                                                   |  |
| Qty Per Car <b>1</b>                  | Diagram Ref. <b>20</b>                                                                                                                                | Part No. <b>PFF 16521</b>                                                                                                                                                                                                                                                                                                                         |  |
| LOWER ENGINE MO                       | OUNT INSERT - US MODELS                                                                                                                               |                                                                                                                                                                                                                                                                                                                                                   |  |
| Qty Per Car <b>1</b>                  | Diagram Ref. 20                                                                                                                                       | Part No. <b>PFF 16522</b>                                                                                                                                                                                                                                                                                                                         |  |
| LOWER ENGINE MO                       | OUNT INSERT - US MODELS                                                                                                                               |                                                                                                                                                                                                                                                                                                                                                   |  |
| Qty Per Car 1                         | Diagram Ref. 20                                                                                                                                       | Part No. <b>PFF 16523</b>                                                                                                                                                                                                                                                                                                                         |  |
|                                       | Qty Per Car 2   LOWER ENGINE MO   Qty Per Car 1   LOWER ENGINE MO   Qty Per Car 1   LOWER ENGINE MO   Qty Per Car 1   LOWER ENGINE MO   Qty Per Car 1 | Qty Per Car 2Diagram Ref. 15LOWER ENGINE MOUNT INSERTQty Per Car 1Diagram Ref. 20LOWER ENGINE MOUNT INSERT, ABARTHQty Per Car 1Diagram Ref. 20LOWER ENGINE MOUNT INSERT - US MODELSQty Per Car 1Diagram Ref. 20LOWER ENGINE MOUNT INSERT - US MODELSQty Per Car 1Diagram Ref. 20LOWER ENGINE MOUNT INSERT - US MODELSQty Per Car 1Diagram Ref. 20 |  |