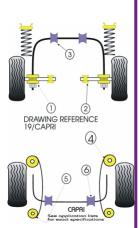

| Bush description               | Quantity<br>Per Car | Diagram<br>Reference | Part<br>Number | Retail Price<br>Each |
|--------------------------------|---------------------|----------------------|----------------|----------------------|
| Front Outer Track Control Arm  | 2                   | 1                    | PFF 19401      |                      |
| Front Inner Track Control Arm  | 2                   | 2                    | PFF 19402      |                      |
| Front Anti Roll Bar Mount 20mm | 2                   | 3                    | PFF 1914032    | 0                    |

| _        |                                |   |   |              |  |
|----------|--------------------------------|---|---|--------------|--|
| 100      | Front Anti Roll Bar Mount 22mm | 2 | 3 | PFF 19140322 |  |
| <u>-</u> | Front Anti Roll Bar Mount 20mm | 2 | 3 | PFF 1940620  |  |
| 9        | Front Anti Roll Bar Mount 22mm | 2 | 3 | PFF 1940622  |  |
| -        | Front Anti Roll Bar Mount 24mm | 2 | 3 | PFF 1940624  |  |
|          | Leaf Spring Mount Front        | 2 | 4 | PFR 19408    |  |
|          | Leaf Spring Mount Rear         | 2 | 5 | PFR 19409    |  |
|          | Rear Anti Roll Bar Mount 12mm  | 2 | 6 | PFR 1941012  |  |
|          | Rear Anti Roll Bar Mount 14mm  | 2 | 6 | PFR 1941014  |  |
| aige     | Leaf Spring Shackle Mounts     | 4 |   | PFR 191414   |  |
| <b></b>  | Exhaust Mounts                 | 1 |   | EXH 001      |  |
|          |                                |   |   |              |  |