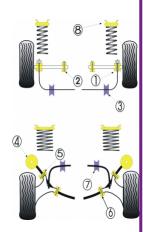

| Bush description |                                        | Quantity<br>Per Car | Diagram<br>Reference | Part<br>Number | Retail Price<br>Each |
|------------------|----------------------------------------|---------------------|----------------------|----------------|----------------------|
|                  | Front Outer Track Control Arm Bush     | 2                   | 1                    | PFF 19101      |                      |
| =                | Front Inner Track Control Arm Bush     | 2                   | 2                    | PFF 19103      |                      |
|                  | Front Anti Roll Bar Mounting Bush 28mm | 2                   | 3                    | PFF 19128      |                      |

|                  | Rear Beam Mounting Bush               | 2 | 4 | PFR 19107   |  |
|------------------|---------------------------------------|---|---|-------------|--|
|                  | Rear Trailing Arm Outer Bush          | 2 | 5 | PFR 19110   |  |
| -                | Rear Trailing Arm Inner Bush          | 2 | 6 | PFR 19111   |  |
| 90               | Rear Anti-Roll Bar Mounting Bush 22mm | 2 | 7 | PFR 1921022 |  |
| <del>-    </del> | Front Top Shock Absorber Mount        | 2 | 8 | PFF 19199   |  |
|                  | Gear Lever Cradle Mount Kit           | 1 |   | PFF 19100   |  |
|                  | Exhaust Mounts                        | 1 |   | EXH 001     |  |
| l                |                                       |   |   |             |  |