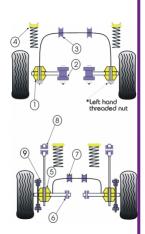

|    | Bush description                       | Quantity<br>Per Car | Diagram<br>Reference | Part<br>Number | Retail Price<br>Each |
|----|----------------------------------------|---------------------|----------------------|----------------|----------------------|
|    | Front Outer Track Control Arm Bush     | 2                   | 1                    | PFF 19201      |                      |
|    | Front Inner Track Control Arm Bush     | 2                   | 2                    | PFF 19102      |                      |
| 90 | Front Anti Roll Bar Mounting Bush 22mm | 2                   | 3                    | PFF 19122      |                      |
|    | Front Anti Roll Bar Mounting Bush 26mm | 2                   | 3                    | PFF 1922526    |                      |
|    |                                        |                     |                      |                |                      |

| <u>#</u> | Front Top Shock Absorber Mount        | 2 | 4 | PFF 19199   |  |
|----------|---------------------------------------|---|---|-------------|--|
|          | Rear Tie Bar To Wishbone Bush         | 2 | 5 | PFR 19203   |  |
| 28       | Rear Inner Wishbone Bush              | 2 | 6 | PFR 19207   |  |
| 40       | Rear Anti Roll Bar Mounting Bush 14mm | 2 | 7 | PFR 1921014 |  |
|          | Rear Anti Roll Bar Mounting Bush 16mm | 2 | 7 | PFR 1921016 |  |
|          | Rear Tie Bar To Chassis Bush          | 2 | 8 | PFR 19211   |  |
|          | Rear Wishbone To Hub Bushes           | 4 | 9 | PFR 19219   |  |
| 0.00     | Exhaust Mounts                        | 3 |   | EXH 001     |  |
|          |                                       |   |   |             |  |