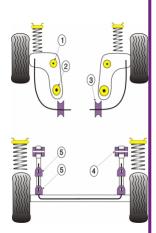

| Bush description                        |                                                        | Quantity<br>Per Car | Diagram<br>Reference | Part<br>Number | Retail Price<br>Each |
|-----------------------------------------|--------------------------------------------------------|---------------------|----------------------|----------------|----------------------|
| 7 7 7 7 7 7 7 7 7 7 7 7 7 7 7 7 7 7 7 7 | Wishbone Front Bush 46mm<br>k for fitting instructions | 2                   | 1                    | PFF 19601      |                      |
|                                         | Wishbone Front Bush 54mm ck for fitting instructions   | 2                   | 1                    | PFF 19602      |                      |

| _        |                                                               |   |   |           |
|----------|---------------------------------------------------------------|---|---|-----------|
|          | Front Wishbone Front Bush 47mm Click for fitting instructions | 2 | 1 | PFF 19901 |
| <b>₩</b> | Front Wishbone Rear Bush 46mm Click for fitting instructions  | 2 | 2 | PFF 19601 |
|          | Front Wishbone Rear Bush 54mm Click for fitting instructions  | 2 | 2 | PFF 19602 |
|          | Front Wishbone Rear Bush 47mm Click for fitting instructions  | 2 | 2 | PFF 19901 |
|          | Front Anti Roll Bar Mounting Bush 16mm                        | 2 | 3 | PFF 19603 |
|          | Rear Beam Mounting Bush                                       | 2 | 4 | PFR 19606 |
|          | Rear Beam Mounting Bush                                       | 2 | 4 | PFR 19607 |
| = 100    | Rear Anti Roll Bar Mounting Bush                              | 4 | 5 | PFR 19608 |
| F:48     | Exhaust Mount                                                 | 2 |   | EXH 001   |
|          |                                                               |   |   |           |