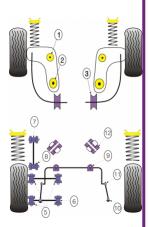

|        | Bush description                                              | Quantity<br>Per Car | Diagram<br>Reference | Part<br>Number | Retail Price<br>Each |
|--------|---------------------------------------------------------------|---------------------|----------------------|----------------|----------------------|
| -A-3/2 | Front Wishbone Front Bush 46mm Click for fitting instructions | 2                   | 1                    | PFF 19601      |                      |
|        | Front Wishbone Front Bush 54mm Click for fitting instructions | 2                   | 1                    | PFF 19602      |                      |
|        | Front Wishbone Front Bush 47mm                                | 2                   | 1                    | PFF 19901      |                      |

| <b>4</b> | Front Wishbone Rear Bush 46mm Click for fitting instructions | 2 | 2  | PFF 19601   |  |
|----------|--------------------------------------------------------------|---|----|-------------|--|
|          | Front Wishbone Rear Bush 54mm Click for fitting instructions | 2 | 2  | PFF 19602   |  |
|          | Front Wishbone Rear Bush 47mm Click for fitting instructions | 2 | 2  | PFF 19901   |  |
| <b>E</b> | Front Anti Roll Bar Bush 16mm                                | 2 | 3  | PFF 19603   |  |
| =        | Rear Track Rod Bush                                          | 6 | 5  | PFR 19505   |  |
|          | Rear Track Rod Inner Bush                                    | 2 | 6  | PFR 19506   |  |
|          | Rear Tie Bar Front Bush                                      | 2 | 7  | PFR 19507   |  |
|          | Rear Tie Bar Rear Bush                                       | 2 | 8  | PFR 19508   |  |
| 5        | Rear Anti Roll Bar Bush 16mm                                 | 2 | 9  | PFR 1921016 |  |
|          | Rear Track Rod To Anti Roll Bar Link Rod                     | 2 | 10 | PFR 19510   |  |
|          | Rear Anti Roll Bar To Link Rod                               | 2 | 11 | PFR 19511   |  |
| *        | Rear Diff Mounting Bush                                      | 2 | 12 | PFR 19512   |  |
|          | Exhaust Mount                                                | 1 |    | EXH 001     |  |
|          |                                                              |   |    |             |  |