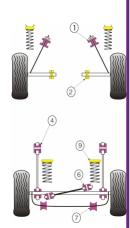

|   | Bush description                   | Quantity<br>Per Car | Diagram<br>Reference | Part<br>Number | Retail Price<br>Each |
|---|------------------------------------|---------------------|----------------------|----------------|----------------------|
|   | Front Tie Bar To Chassis Bush      | 2                   | 1                    | PFF 19301      |                      |
|   | Front Tie Bar To Chassis Bush      | 2                   | 1                    | PFF 19302      |                      |
|   | Front Inner Track Control Arm Bush | 2                   | 2                    | PFF 19102      |                      |
| П |                                    |                     |                      |                |                      |

| <b>2</b> | Rear Tie Bar Bushes                                               | 4 | 4 | PFR 19304 |  |
|----------|-------------------------------------------------------------------|---|---|-----------|--|
|          | Rear Panhard Rod Bush                                             | 2 | 6 | PFR 19306 |  |
|          | Rear Anti Roll Bar Mounting Bush 14mm                             | 2 | 7 | PFR 19307 |  |
|          | PowerAlign Camber Bolt Kit (12mm)  Click for fitting instructions | 1 |   | PFA 10012 |  |
|          | Exhaust Mounts                                                    | 1 |   | EXH 001   |  |
| l        |                                                                   |   |   |           |  |