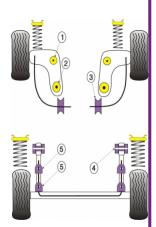

|          | Bush description                                              | Quantity<br>Per Car | Diagram<br>Reference | Part<br>Number | Retail Price<br>Each |
|----------|---------------------------------------------------------------|---------------------|----------------------|----------------|----------------------|
| <b>₩</b> | Front Wishbone Front Bush 46mm Click for fitting instructions | 2                   | 1                    | PFF 19601      |                      |
| 450      | Front Wishbone Front Bush 54mm Click for fitting instructions | 2                   | 1                    | PFF 19602      |                      |

|          | Front Wishbone Front Bush 47mm Click for fitting instructions | 2 | 1 | PFF 19901   |  |
|----------|---------------------------------------------------------------|---|---|-------------|--|
| <b>₩</b> | Front Wishbone Rear Bush 46mm Click for fitting instructions  | 2 | 2 | PFF 19601   |  |
|          | Front Wishbone Rear Bush 54mm Click for fitting instructions  | 2 | 2 | PFF 19602   |  |
|          | Front Wishbone Rear Bush 47mm Click for fitting instructions  | 2 | 2 | PFF 19901   |  |
| 整        | Front Anti Roll Bar Mounting Bush 16mm                        | 2 | 3 | PFF 19603   |  |
|          | Rear Beam Mounting Bush                                       | 2 | 4 | PFR 19606   |  |
| 055      | Rear Anti Roll Bar Mounting Bush 20mm                         | 4 | 5 | PFR 1921020 |  |
| =116     | Rear Anti Roll Bar Mounting Bush 20mm                         | 4 | 5 | PFR 19608   |  |
| 13 T     | Exhaust Mounts                                                | 1 |   | EXH 001     |  |
|          |                                                               |   |   |             |  |