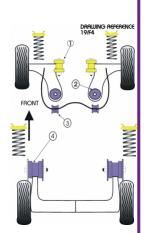

|      | Bush description                                              | Quantity<br>Per Car | Diagram<br>Reference | Part<br>Number | Retail Price<br>Each |
|------|---------------------------------------------------------------|---------------------|----------------------|----------------|----------------------|
| -    | Front Wishbone Lower Front Bush                               | 2                   | 1                    | PFF 1970       | •                    |
| 19 h | Front Wishbone Lower Rear Bush Click for fitting instructions | 2                   | 2                    | PFF 19702      | 2                    |
|      | Front Anti Roll Bar Mounting Bush 16mm                        | 2                   | 3                    | PFF 19603      | 3                    |
| 10   | Rear Beam Mounting Bush                                       | 2                   | 4                    | PFR 1970       | 1                    |
|      |                                                               |                     |                      |                |                      |