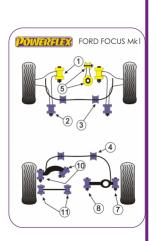

| $\square$ |                                                                |                     |   |                |                      |
|-----------|----------------------------------------------------------------|---------------------|---|----------------|----------------------|
|           | Bush description                                               | Quantity<br>Per Car |   | Part<br>Number | Retail Price<br>Each |
| ŝ         | Front Wishbone Lower Front Bush                                | 2                   | 1 | PFF 19801      | L                    |
|           | Front Wishbone Lower Rear Bush                                 | 2                   | 2 | PFF 19802      | 2                    |
| 100-      | Front Anti Roll Bar Mounting Bush                              | 2                   | 3 | PFF 19804      | L                    |
|           | Rear Anti Roll Bar Mounting Bush 18mm                          | 2                   | 4 | PFR 19809      | )                    |
|           | Front Lower Engine Mount Kit<br>Click for fitting instructions | 1                   | 5 | PFF 19806      | 5                    |
|           | Rear Track Control Arm Outer Bush                              | 2                   | 7 | PFR 19807      | ,                    |

|    | Rear Track Control Arm Inner Bush | 2 | 8  | PFR 19808 |
|----|-----------------------------------|---|----|-----------|
| 26 | Rear Upper Trailing Arm Bush      | 4 | 10 | PFR 19810 |
| -  | Rear Lower Trailing Arm Bush      | 4 | 11 | PFR 19811 |
|    | Exhaust Mounts                    | 1 |    | EXH 013   |
| l  |                                   |   |    |           |