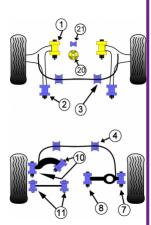

|   | Bush description                                              | Quantity<br>Per Car | Diagram<br>Reference | Part<br>Number | Retail Price<br>Each |
|---|---------------------------------------------------------------|---------------------|----------------------|----------------|----------------------|
|   | Front Lower Wishbone Front Bush 14mm<br>bolt                  | 2                   | 1                    | PFF 198011     |                      |
|   | Front Lower Wishbone Rear Bush Click for fitting instructions | 2                   | 2                    | PFF 191202     |                      |
|   | Front Anti Roll Bar To Chassis Bush<br>24mm                   | 2                   | 3                    | PFF 19120324   |                      |
| 4 | Rear Anti Roll Bar To Chassis Bush<br>22mm                    | 2                   | 4                    | PFR 19121522   |                      |
|   | Rear Track Control Arm Outer Bush                             | 2                   | 7                    | PFR 19807      |                      |

| _  |                                                            |   |    |            |  |
|----|------------------------------------------------------------|---|----|------------|--|
|    | Rear Track Control Arm Inner Bush                          | 2 | 8  | PFR 19808  |  |
| ** | Rear Upper Trailing Arm Bush                               | 4 | 10 | PFR 19810  |  |
|    | Rear Lower Trailing Arm Bush                               | 4 | 11 | PFR 19811  |  |
|    | Lower Engine Mount Insert                                  | 1 | 20 | PFF 191220 |  |
|    | Lower Engine Mount Small Bush                              | 1 | 21 | PFF 191221 |  |
|    | Exhaust Mount - Down Pipe  Click for fitting instructions  | 2 |    | EXH 015    |  |
|    | Exhaust Mount - Cat Section Click for fitting instructions | 1 |    | EXH 015    |  |
| 40 | <b>Exhaust Mount - Centre Section</b>                      | 1 |    | EXH 013    |  |
|    | Exhaust Mount - Rear Box Click for fitting instructions    | 3 |    | EXH 005    |  |
|    |                                                            |   |    |            |  |