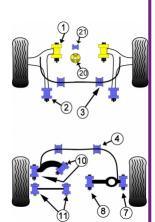

## FORD - FOCUS MK2 INC ST AND RS (2005-2010) - FOCUS MK2 ST

## Notes:

- PFF 191220 fits later models please check image for compatibility
- PFF 191222 fits early models up to around 2008 please check image for compatibility.

## PFF19-1222 fits this design of bracket

In addition to the Road Series parts listed please check the Black Series website for other bushes suitable for this car that

|    | Bush description                                              | Quantity<br>Per Car | Diagram<br>Reference | Part<br>Number | Retail Price<br>Each |
|----|---------------------------------------------------------------|---------------------|----------------------|----------------|----------------------|
|    | Front Lower Wishbone Front Bush 14mm bolt                     | 2                   | 1                    | PFF 198011     |                      |
|    | Front Lower Wishbone Rear Bush Click for fitting instructions | 2                   | 2                    | PFF 191202     |                      |
|    | Front Anti Roll Bar To Chassis Bush<br>22mm                   | 2                   | 3                    | PFF 19120322   |                      |
|    | Rear Anti Roll Bar To Chassis Bush<br>21mm                    | 2                   | 4                    | PFR 19120421   |                      |
|    | Rear Track Control Arm Outer Bush                             | 2                   | 7                    | PFR 19807      |                      |
|    | Rear Track Control Arm Inner Bush                             | 2                   | 8                    | PFR 19808      |                      |
| ** | Rear Upper Trailing Arm Bush                                  | 4                   | 10                   | PFR 19810      |                      |
| •  | Rear Lower Trailing Arm Bush                                  | 4                   | 11                   | PFR 19811      |                      |
|    | Lower Engine Mount Insert                                     | 1                   | 20                   | PFF 191220     |                      |
|    | Lower Engine Mount Insert                                     | 1                   | 20                   | PFF 191222     |                      |
|    | Lower Engine Mount Small Bush                                 | 1                   | 21                   | PFF 191221     |                      |
|    | Exhaust Mount - Down Pipe Click for fitting instructions      | 2                   |                      | EXH 015        |                      |
|    | Exhaust Mount - Cat Section Click for fitting instructions    | 1                   |                      | EXH 015        |                      |
|    | Exhaust Mount - Centre Section                                | 1                   |                      | EXH 013        |                      |
| 3  | Exhaust Mount - Rear Box Click for fitting instructions       | 3                   |                      | EXH 005        |                      |
|    |                                                               |                     |                      |                |                      |