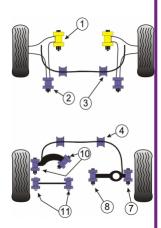

|   | Bush description                                              | Quantity<br>Per Car | Diagram<br>Reference | Part<br>Number | Retail Price<br>Each |
|---|---------------------------------------------------------------|---------------------|----------------------|----------------|----------------------|
| - | Front Wishbone Lower Front Bush                               | 2                   | 1                    | PFF 19801      |                      |
| 1 | Front Lower Wishbone Front Bush 14mm bolt                     | 2                   | 1                    | PFF 198011     |                      |
|   | Front Lower Wishbone Rear Bush Click for fitting instructions | 2                   | 2                    | PFF 191202     |                      |
|   | Front Anti Roll Bar To Chassis Bush<br>22mm                   | 2                   | 3                    | PFF 19120322   |                      |

|    | Rear Anti Roll Bar To Chassis Bush<br>21mm | 2 | 4  | PFR 19120421 |  |
|----|--------------------------------------------|---|----|--------------|--|
|    | Rear Track Control Arm Outer Bush          | 2 | 7  | PFR 19807    |  |
| 3  | Rear Track Control Arm Inner Bush          | 2 | 8  | PFR 19808    |  |
| ** | Rear Upper Trailing Arm Bush               | 4 | 10 | PFR 19810    |  |
|    | Rear Lower Trailing Arm Bush               | 4 | 11 | PFR 19811    |  |
|    |                                            |   |    |              |  |