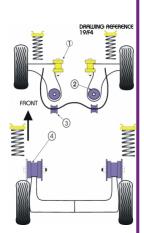

|                                       | Bush description                                              | Quantity<br>Per Car | Diagram<br>Reference | Part<br>Number | Retail Price<br>Each |
|---------------------------------------|---------------------------------------------------------------|---------------------|----------------------|----------------|----------------------|
| ***                                   | Front Wishbone Lower Front Bush                               | 2                   | 1                    | PFF 19701      |                      |
| 1 1 1 1 1 1 1 1 1 1 1 1 1 1 1 1 1 1 1 | Front Wishbone Lower Rear Bush Click for fitting instructions | 2                   | 2                    | PFF 19702      |                      |
|                                       | Front Anti Roll Bar Mounting Bush 16mm                        | 2                   | 3                    | PFF 19603      |                      |
| 10                                    | Rear Beam Mounting Bush                                       | 2                   | 4                    | PFR 19707      | ,                    |
|                                       |                                                               |                     |                      |                |                      |