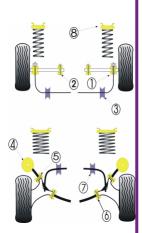

| Bush description                   | Quantity<br>Per Car | Diagram<br>Reference | Part<br>Number | Retail Price<br>Each |
|------------------------------------|---------------------|----------------------|----------------|----------------------|
| Front Outer Track Control Arm Bush | 2                   | 1                    | PFF 19101      |                      |
| Front Inner Track Control Arm Bush | 2                   | 2                    | PFF 19102      |                      |

| _           |                                                        |   |   |             | _ |
|-------------|--------------------------------------------------------|---|---|-------------|---|
|             | Front Inner Track Control Arm Bush                     | 2 | 2 | PFF 19103   |   |
|             | Front Anti Roll Bar Mounting Bush 26mm                 | 2 | 3 | PFF 19126   |   |
|             | Rear Beam Mounting Bush                                | 2 | 4 | PFR 19107   |   |
| -           | Rear Trailing Arm Outer Bush                           | 2 | 5 | PFR 19110   |   |
| -           | Rear Trailing Arm Inner Bush                           | 2 | 6 | PFR 19111   |   |
| 4.0         | Rear Anti Roll Bar Mounting Bush 12mm                  | 2 | 7 | PFR 1921012 |   |
|             | Rear Anti-Roll Bar Mounting Bush 14mm                  | 2 | 7 | PFR 1921014 |   |
| <u> </u>    | Front Top Shock Absorber Mount                         | 2 | 8 | PFF 19199   |   |
| (1)         | Universal Exhaust Mount Click for fitting instructions | 1 |   | EXH 003     |   |
| \$ \$ \$ \$ | Gear Lever Cradle Mount Kit                            | 1 |   | PFF 19100   |   |
| 5:4         | Exhaust Mounts                                         | 1 |   | EXH 001     |   |
|             |                                                        |   |   |             |   |