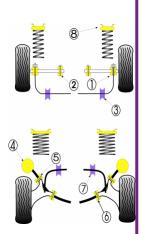

| Quantity<br>Per Car | Diagram<br>Reference | Part<br>Number              | Retail Price<br>Each                                   |
|---------------------|----------------------|-----------------------------|--------------------------------------------------------|
| 2                   | 1                    | PFF 19101                   |                                                        |
| 2                   | 2                    | PFF 19103                   |                                                        |
| 2                   | 3                    | PFF 19128                   |                                                        |
|                     | Per Car 2 2          | Per Car Reference  2 1  2 2 | Per Car Reference Number  2 1 PFF 19101  2 2 PFF 19103 |

| -                  |                      |   |             |  |
|--------------------|----------------------|---|-------------|--|
| Rear Beam Mounti   | ng Bush 2            | 4 | PFR 19107   |  |
| Rear Trailing Arm  | Outer Bush 2         | 5 | PFR 19110   |  |
| Rear Trailing Arm  | Inner Bush 2         | 6 | PFR 19111   |  |
| Rear Anti-Roll Bar | Mounting Bush 14mm 2 | 7 | PFR 1920914 |  |
| Front Top Shock A  | bsorber Mount 2      | 8 | PFF 19199   |  |
| Exhaust Mounts     | 1                    |   | EXH 001     |  |
|                    |                      |   |             |  |